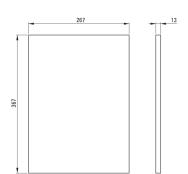

| Width [mm]  | 267 |
|-------------|-----|
| Length [mm] | 367 |
| Height [mm] | 13  |