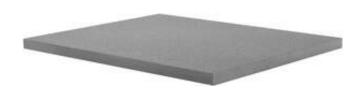

## CORREO Stone shelf, for bathroom console or tower

**Product code:** CBL\_S30B **EAN:** 5908212098998

Color: grey

Warranty [years]: 2

| B | а | ١ŀ | ١, | _ | n | n | n | 1 | c | n | n | s | n | l | 6 |
|---|---|----|----|---|---|---|---|---|---|---|---|---|---|---|---|
|   |   |    |    |   |   |   |   |   |   |   |   |   |   |   |   |

## Features:

- Produced in Bio-Care technology
- Only the best materials, the quality of which has been confirmed by laboratory tests
- Dedicated cleaning agent, safe for cleaned surfaces
- Customizable elements connect consoles and posts your way