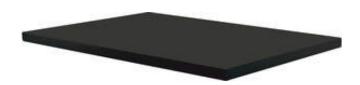

## Stone shelf, for bathroom

## tower

Product code: CBL\_N20B EAN: 5908212099032

Color: nero

Warranty [years]: 2

| R              | a | ŀ | h | r | n | n | m | • | ٠, | ٦, | ۷, | n | le |
|----------------|---|---|---|---|---|---|---|---|----|----|----|---|----|
| $\mathbf{\nu}$ | • | L |   |   | u | u |   | · |    | ,, |    | u | LE |