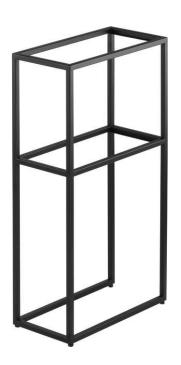

## Bathroom tower

s deante

**Product code:** CKC\_N20A **EAN:** 5908212099087

Color: nero

Warranty [years]: 2

| Bathroom console    |          |
|---------------------|----------|
| Width [mm]          | 400      |
| Length [mm]         | 200      |
| Height [mm]         | 760      |
| Installation method | standing |
| Reversible          | Yes      |

## Features:

- Customizable elements connect consoles and posts your way
- Solid and durable steel construction
- Easy care
- Powder coated steel
- Reversible console
- Only the best materials, the quality of which has been confirmed by laboratory tests
- · Adjustable feet for easy leveling of the console
- Dedicated cleaning agent, safe for cleaned surfaces
- Produced in Bio-Care technology