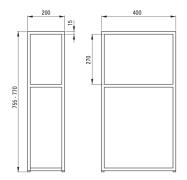

## Bathroom tower

s deante

**Product code:** CKC\_N20A **EAN:** 5908212099087

Color: nero

Warranty [years]: 2

| Bathroom console    |          |
|---------------------|----------|
| Width [mm]          | 400      |
| Length [mm]         | 200      |
| Height [mm]         | 760      |
| Installation method | standing |
| Reversible          | Yes      |