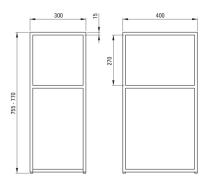

## Bathroom tower

s deante

**Product code:** CKC\_N30A **EAN:** 5907650873419

Color: nero

Warranty [years]: 2

| Bathroom console    |          |
|---------------------|----------|
| Width [mm]          | 400      |
| Length [mm]         | 300      |
| Height [mm]         | 760      |
| Installation method | standing |
| Reversible          | Yes      |