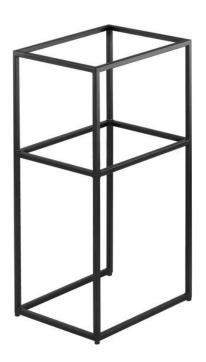

## Bathroom tower

s deante

**Product code:** CKC\_N30A **EAN:** 5907650873419

Color: nero

Warranty [years]: 2

| Bathroom console    |          |
|---------------------|----------|
| Width [mm]          | 400      |
| Length [mm]         | 300      |
| Height [mm]         | 760      |
| Installation method | standing |
| Reversible          | Yes      |

## Features:

- Customizable elements connect consoles and posts your way
- Solid and durable steel construction
- Easy care
- Powder coated steel
- Reversible console
- Only the best materials, the quality of which has been confirmed by laboratory tests
- · Adjustable feet for easy leveling of the console
- Dedicated cleaning agent, safe for cleaned surfaces
- Produced in Bio-Care technology