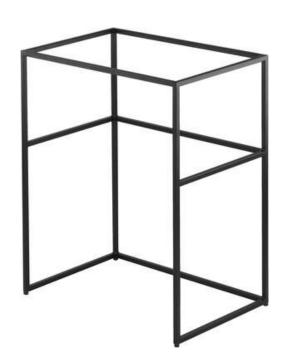

## CORREO Standing bathroom console, modular

**Product code:** CKC\_N60A **EAN:** 5908212099063

Color: nero

Warranty [years]: 2

| Bathroom console    |          |
|---------------------|----------|
| Width [mm]          | 400      |
| Length [mm]         | 600      |
| Height [mm]         | 760      |
| Installation method | standing |

## Features:

- Customizable elements connect consoles and posts your way
- · Adjustable feet for easy leveling of the console
- Solid and durable steel construction
- Easy care
- Only the best materials, the quality of which has been confirmed by laboratory tests
- Dedicated cleaning agent, safe for cleaned surfaces
- Produced in Bio-Care technology