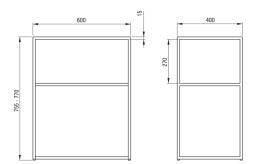

## CORREO Standing bathroom console, modular

**Product code:** CKC\_N60A **EAN:** 5908212099063

Color: nero

Warranty [years]: 2

| Bathroom console    |          |
|---------------------|----------|
| Width [mm]          | 400      |
| Length [mm]         | 600      |
| Height [mm]         | 760      |
| Installation method | standing |