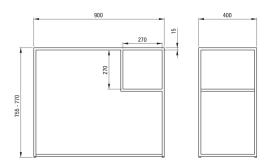

| Width [mm]          | 400      |
|---------------------|----------|
| Length [mm]         | 900      |
| Height [mm]         | 760      |
| Installation method | standing |