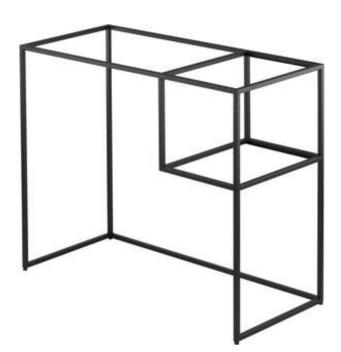

## CORREO Standing bathroom console,

modular

**Product code:** CKC\_N90A **EAN:** 5908212099056

Color: nero

Warranty [years]: 2

| Bathroom o | consol | e |
|------------|--------|---|
|------------|--------|---|

## Features:

- Customizable elements connect consoles and posts your way
- · Console manufactured in Poland
- Adjustable feet for easy leveling of the console
- Solid and durable steel construction
- Easy care
- Powder coated steel
- Only the best materials, the quality of which has been confirmed by laboratory tests
- Dedicated cleaning agent, safe for cleaned surfaces
- Produced in Bio-Care technology