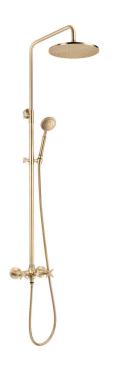

## **TEMISTO**

## Shower column, with shower mixer

Product code: NAC\_M4QT EAN: 5908212084335

Color: brass

Warranty [years]: 5

| Shower columns                   |                 |
|----------------------------------|-----------------|
| Finish                           | brass           |
| Mixer                            | Yes             |
| Rain head height adjustment      | Yes             |
| Bar height adjustment from [mm]  | 900             |
| Bar height adjustment up to [mm] | 1500            |
| Rod                              |                 |
| Material                         | steel 304       |
| Character 1                      |                 |
| Shower head                      |                 |
| Shape                            | round           |
| Material                         | brass           |
| Diameter [mm]                    | 250             |
| Anti-calc                        | Yes             |
| Number of functions              | 1               |
| Stream type                      | rain            |
| Hand showers                     |                 |
| Number of functions              | 1               |
| Anti-calc                        | Yes             |
| Stream type                      | rain            |
|                                  |                 |
| Hoses                            |                 |
| Length [mm]                      | 1500            |
| Braid type                       | double braided  |
| Braid material                   | stainless steel |
| Anti-twist                       | 2               |
| Function switch                  |                 |
| Switch type                      | mechanical      |
| - Switch tight                   | THOSE IGNICAC   |
| Mixer                            |                 |
| B 41                             |                 |

## Features:

Mixer type

- Steel bar
- Only the best materials, the quality of which has been confirmed by laboratory tests

two-handle

- Anti-calc system facilitating the removal of limescale deposits
- The set includes an orifice reducing the flow of water
- Dedicated cleaning agent, safe for cleaned surfaces
- Adjustable rain shower height
- Design that connects the past with the future
- Hand-crafted elements
- · Innovative and durable brass color coating
- The mixer body is made of the highest quality brass