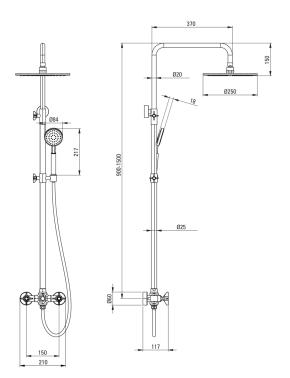

## Shower column, with shower mixer

Product code: NAC\_M4QT EAN: 5908212084335

Color: brass

Warranty [years]: 5

| Shower columns                   |                 |
|----------------------------------|-----------------|
| Finish                           | brass           |
| Mixer                            | Yes             |
| Rain head height adjustment      | Yes             |
| Bar height adjustment from [mm]  | 900             |
| Bar height adjustment up to [mm] | 1500            |
| Rod                              |                 |
| Material                         | steel 304       |
| Character 1                      |                 |
| Shower head                      |                 |
| Shape                            | round           |
| Material                         | brass           |
| Diameter [mm]                    | 250             |
| Anti-calc                        | Yes             |
| Number of functions              | 1               |
| Stream type                      | rain            |
| Hand showers                     |                 |
| Number of functions              | 1               |
| Anti-calc                        | Yes             |
| Stream type                      | rain            |
|                                  |                 |
| Hoses                            |                 |
| Length [mm]                      | 1500            |
| Braid type                       | double braided  |
| Braid material                   | stainless steel |
| Anti-twist                       | 2               |
| Function switch                  |                 |
| Switch type                      | mechanical      |
| - Switch tight                   | THOSE IGNICAC   |
| Mixer                            |                 |
| B 41                             |                 |