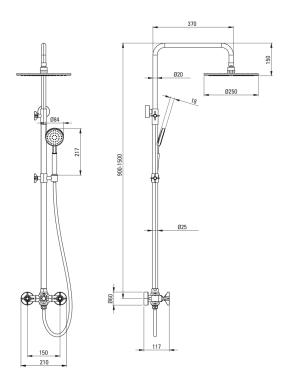

## Shower column, with shower mixer

**Product code:** NAC\_04QT **EAN:** 5908212084311

Color: chrome
Warranty [years]: 5

| Shower columns                   |                 |
|----------------------------------|-----------------|
| Finish                           | chrome          |
| Mixer                            | Yes             |
| Rain head height adjustment      | Yes             |
| Bar height adjustment from [mm]  | 900             |
| Bar height adjustment up to [mm] | 1500            |
| Rod                              |                 |
| Material                         | steel 304       |
| Shower head                      |                 |
| Shape                            | round           |
| Material                         | brass           |
| Diameter [mm]                    | 250             |
| Anti-calc                        | Yes             |
| Number of functions              | 1               |
| Stream type                      | rain            |
| Hand showers                     |                 |
| Number of functions              | 1               |
| Anti-calc                        | Yes             |
| Stream type                      | rain            |
| Hoses                            |                 |
| Length [mm]                      | 1500            |
| Braid type                       | double braided  |
| Braid material                   | stainless steel |
| Anti-twist                       | 2               |
|                                  |                 |
| Function switch                  |                 |
| Switch type                      | mechanical      |
| Mixer                            |                 |
|                                  |                 |