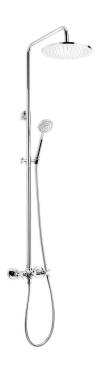

## **TEMISTO**

## Shower column, with shower mixer

**Product code:** NAC\_04QT **EAN:** 5908212084311

Color: chrome
Warranty [years]: 5

| Shower columns                   |                 |
|----------------------------------|-----------------|
| Finish                           | chrome          |
| Mixer                            | Yes             |
| Rain head height adjustment      | Yes             |
| Bar height adjustment from [mm]  | 900             |
| Bar height adjustment up to [mm] | 1500            |
| Rod                              |                 |
| Material                         | steel 304       |
| Shower head                      |                 |
| Shape                            | round           |
| Material                         | brass           |
| Diameter [mm]                    | 250             |
| Anti-calc                        | Yes             |
| Number of functions              | 1               |
| Stream type                      | rain            |
| Hand showers                     |                 |
| Number of functions              | 1               |
| Anti-calc                        | Yes             |
| Stream type                      | rain            |
| Hoses                            |                 |
| Length [mm]                      | 1500            |
| Braid type                       | double braided  |
| Braid material                   | stainless steel |
| Anti-twist                       | 2               |
|                                  |                 |
| Function switch                  |                 |
| Switch type                      | mechanical      |
| Mixer                            |                 |
|                                  |                 |

## Features:

Mixer type

- Steel bar
- Durable hose ends made of brass
- Only the best materials, the quality of which has been confirmed by laboratory tests

two-handle

- Anti-calc system facilitating the removal of limescale deposits
- The set includes an orifice reducing the flow of water
- Dedicated cleaning agent, safe for cleaned surfaces
- Adjustable rain shower height
- Design that connects the past with the future
- Hand-crafted elements
- The mixer body is made of the highest quality brass