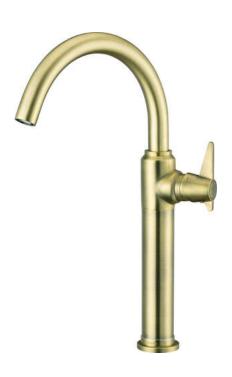

## TEMISTO Washbasin tap, tall

**Product code:** BQT\_M20K **EAN:** 5907650827467

Color: brass

Warranty [years]: 7

| Mixer                                                  |                        |
|--------------------------------------------------------|------------------------|
| Mixer type                                             | single-handle, mixer   |
| Installation method                                    | standing               |
| Flow class [l/min]                                     | Z - 4-9 l/min          |
| Acoustic group [db]                                    | I (x ≤ 20)             |
| Mixer cartridge                                        |                        |
| Ceramic cartridge size                                 | 25 mm                  |
| Spouts                                                 |                        |
| - Poole                                                |                        |
| Spout type                                             | swivel                 |
| Spout type Mixer spout range [mm]                      | swivel<br>203          |
|                                                        |                        |
| Mixer spout range [mm] Material                        | 203                    |
| Mixer spout range [mm]                                 | 203                    |
| Mixer spout range [mm] Material  Aerators Aerator type | 203<br>stainless steel |
| Mixer spout range [mm] Material  Aerators              | 203<br>stainless steel |

## Features:

• Hand-crafted elements

Connection thread

- Design that connects the past with the future
- \* Innovative and durable brass color coating
- The mixer body is made of the highest quality brass
- The lever on the side makes it easier to keep the spout clean
- 45 cm connection hoses included
- The mixer is equipped with a stream aerator
- The movable aerator allows you to direct the water stream
- Z flow class (4-9 l/min) allowing for water consumption reduction
- we recommend buying a universal plug in the color of the mixer