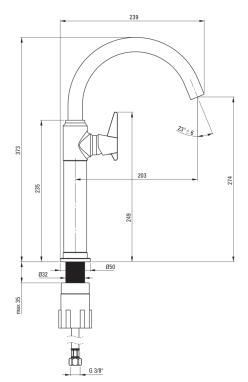

## TEMISTO Washbasin tap, tall

**Product code:** BQT\_M20K **EAN:** 5907650827467

Color: brass

Warranty [years]: 7

| Mixer                                                  |                        |
|--------------------------------------------------------|------------------------|
| Mixer type                                             | single-handle, mixer   |
| Installation method                                    | standing               |
| Flow class [l/min]                                     | Z - 4-9 l/min          |
| Acoustic group [db]                                    | I (x ≤ 20)             |
| Mixer cartridge                                        |                        |
| Ceramic cartridge size                                 | 25 mm                  |
| Spouts                                                 |                        |
| - Poole                                                |                        |
| Spout type                                             | swivel                 |
| Spout type Mixer spout range [mm]                      | swivel<br>203          |
|                                                        |                        |
| Mixer spout range [mm] Material                        | 203                    |
| Mixer spout range [mm]                                 | 203                    |
| Mixer spout range [mm] Material  Aerators Aerator type | 203<br>stainless steel |
| Mixer spout range [mm] Material  Aerators              | 203<br>stainless steel |