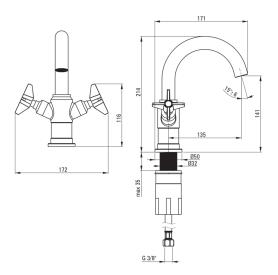

## TEMISTO Washbasin tap

**Product code:** BQT\_M20D **EAN:** 5907650826477

Color: brass

Warranty [years]: 7

| Mixer                  |                   |
|------------------------|-------------------|
| Finish                 | brass             |
| Mixer type             | two-handle, mixer |
| Installation method    | standing          |
| Acoustic group [db]    | I (x ≤ 20)        |
| Mixer cartridge        |                   |
| Ceramic cartridge size | 1/2"              |
| Spouts                 |                   |
| Spout type             | swivel            |
| Mixer spout range [mm] | 135               |
| Material               | brass             |
| Aerators               |                   |
| Aerator type           | swivel, honeycomb |
| Connecting hoses       |                   |
| Length [mm]            | 450               |
| Installation thread    | 3/8"              |
| Connection thread      | M10               |