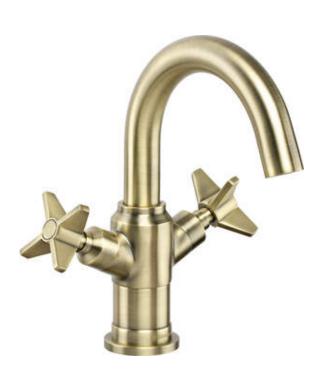

## TEMISTO Washbasin tap

**Product code:** BQT\_M20D **EAN:** 5907650826477

Color: brass

Warranty [years]: 7

| Mixer                  |                   |
|------------------------|-------------------|
| Finish                 | brass             |
| Mixer type             | two-handle, mixer |
| Installation method    | standing          |
| Acoustic group [db]    | I (x ≤ 20)        |
| Mixer cartridge        |                   |
| Ceramic cartridge size | 1/2"              |
| Spouts                 |                   |
| Spout type             | swivel            |
| Mixer spout range [mm] | 135               |
| Material               | brass             |
| Aerators               |                   |
| Aerator type           | swivel, honeycomb |
| Connecting hoses       |                   |
| Length [mm]            | 450               |
| Installation thread    | 3/8"              |
| Connection thread      | M10               |

## Features:

- Hand-crafted elements
- Design that connects the past with the future
- \* Innovative and durable brass color coating
- 45 cm connection hoses included
- The mounting sleeve facilitates the installation of the mixer
- The mixer is equipped with a stream aerator
- The movable aerator allows you to direct the water stream
- Dedicated cleaning agent, safe for cleaned surfaces
- we recommend buying a universal plug in the color of the mixer