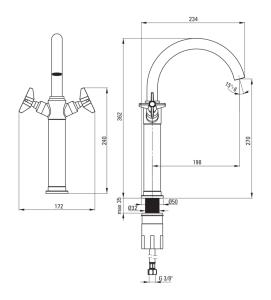

## Mixer

| PHACE                  |                   |
|------------------------|-------------------|
| Finish                 | brass             |
| Mixer type             | two-handle, mixer |
| Installation method    | standing          |
| Acoustic group [db]    | l (x ≤ 20)        |
| Mixer cartridge        |                   |
| Ceramic cartridge size | 1/2"              |
| Spouts                 |                   |
| Mixer spout range [mm] | 198               |
| Material               | brass             |
| Aerators               |                   |
| Aerator type           | swivel, honeycomb |
| Connecting hoses       |                   |
| Length [mm]            | 450               |
| Installation thread    | 3/8"              |
| Connection thread      | M10               |
|                        |                   |