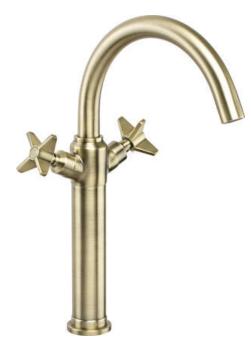

## теміято Washbasin tap, tall

Product code: BQT\_M25D EAN: 5908212076057 Color: brass Warranty [years]: 7

## Features:

- The mixer body is made of the highest quality brass
- Design that connects the past with the future
- The mixer is equipped with a stream aerator
- The movable aerator allows you to direct the water stream
- The mounting sleeve facilitates the installation of the mixer
- 45 cm connection hoses included
- Innovative and durable brass color coating
- Hand-crafted elements
- Only the best materials, the quality of which has been confirmed by laboratory tests
- we recommend buying a universal plug in the color of the mixer
- The offer includes a cleaning agent for fixtures in all colors