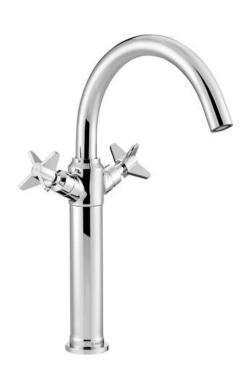

## TEMISTO Washbasin tap, tall

🐝 deante

**Product code:** BQT\_025D **EAN:** 5908212075937

**Color:** chrome **Warranty [years]:** 7

| Mixer                  |                   |
|------------------------|-------------------|
| Finish                 | chrome            |
| Mixer type             | two-handle        |
| Installation method    | standing          |
| Acoustic group [db]    | I (x ≤ 20)        |
| Mixer cartridge        |                   |
| Ceramic cartridge size | 1/2"              |
| Spouts                 |                   |
| Spout type             | swivel            |
| Mixer spout range [mm] | 198               |
| Material               | stainless steel   |
| Aerators               |                   |
| Aerator type           | honeycomb, swivel |
| Connecting hoses       |                   |
| Length [mm]            | 450               |
| Installation thread    | 3/8"              |
| Connection thread      | M10               |

## Features:

- The mixer body is made of the highest quality brass
- The mixer is equipped with a stream aerator
- The movable aerator allows you to direct the water stream
- The mounting sleeve facilitates the installation of the mixer
- 45 cm connection hoses included
- Hand-crafted elements
- Design that connects the past with the future
- Only the best materials, the quality of which has been confirmed by laboratory tests
- we recommend buying a universal plug in the color of the mixer
- The offer includes a cleaning agent for fixtures in all colors