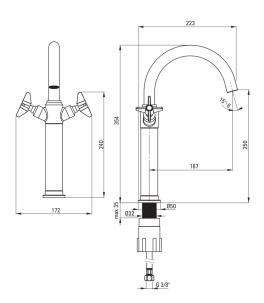

## TEMISTO Washbasin tap, tall

🐝 deante

**Product code:** BQT\_025D **EAN:** 5908212075937

**Color:** chrome **Warranty [years]:** 7

| Mixer                  |                   |
|------------------------|-------------------|
| Finish                 | chrome            |
| Mixer type             | two-handle        |
| Installation method    | standing          |
| Acoustic group [db]    | I (x ≤ 20)        |
| Mixer cartridge        |                   |
| Ceramic cartridge size | 1/2"              |
| Spouts                 |                   |
| Spout type             | swivel            |
| Mixer spout range [mm] | 198               |
| Material               | stainless steel   |
| Aerators               |                   |
| Aerator type           | honeycomb, swivel |
| Connecting hoses       |                   |
| Length [mm]            | 450               |
| Installation thread    | 3/8"              |
| Connection thread      | M10               |