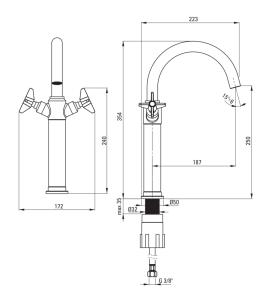

## Mixer

| 1.IIXCI                |                   |
|------------------------|-------------------|
| Finish                 | nero              |
| Mixer type             | two-handle, mixer |
| Installation method    | standing          |
| Acoustic group [db]    | l (x ≤ 20)        |
| Mixer cartridge        |                   |
| Ceramic cartridge size | 1/2"              |
| Spouts                 |                   |
|                        | swivel            |
| Spout type             | •••••             |
| Mixer spout range [mm] | 187               |
| Material               | stainless steel   |
| Aerators               |                   |
| Aerator type           | swivel, honeycomb |
| Connecting hoses       |                   |
| Length [mm]            | 450               |
|                        | 3/8"              |
| Installation thread    |                   |
| Connection thread      | M10               |