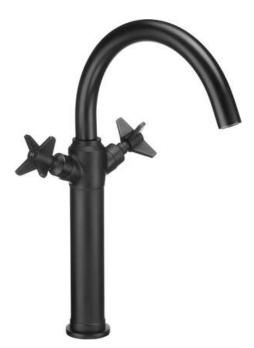

## теміято Washbasin tap, tall

Product code: BQT\_N25D EAN: 5908212075999 Color: nero Warranty [years]: 7

## Mixer

| 1.IIXCI                |                   |
|------------------------|-------------------|
| Finish                 | nero              |
| Mixer type             | two-handle, mixer |
| Installation method    | standing          |
| Acoustic group [db]    | l (x ≤ 20)        |
| Mixer cartridge        |                   |
| Ceramic cartridge size | 1/2"              |
| Spouts                 |                   |
|                        | swivel            |
| Spout type             | •••••             |
| Mixer spout range [mm] | 187               |
| Material               | stainless steel   |
| Aerators               |                   |
| Aerator type           | swivel, honeycomb |
| Connecting hoses       |                   |
| Length [mm]            | 450               |
|                        | 3/8"              |
| Installation thread    |                   |
| Connection thread      | M10               |

## Features:

- The mixer body is made of the highest quality brass
- The mixer is equipped with a stream aerator
- The movable aerator allows you to direct the water stream
- The mounting sleeve facilitates the installation of the mixer
- 45 cm connection hoses included
- Innovative, durable and easy to clean Nero coating
- Hand-crafted elements
- Design that connects the past with the future
- Only the best materials, the quality of which has been confirmed by laboratory tests
- we recommend buying a universal plug in the color of the mixer
- The offer includes a cleaning agent for fixtures in all colors