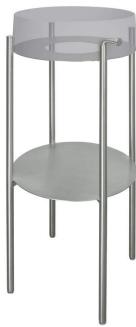

## Bathroom console

| Finish              | brushed steel   |
|---------------------|-----------------|
| Installation method | standing        |
| Width [mm]          | 360             |
| Height [mm]         | 840             |
| Material            | stainless steel |
| Adjustable feet     | Yes             |
| Towel hanger        | Yes             |

## Features:

- Important! The console is sold without a sink
- Harmony and symmetry in your bathroom
- A console dedicated to washbasins from the Silia collection
- Practical shelf for cosmetics
- Useful towel hook
- Dedicated cleaning agent, safe for cleaned surfaces
- Easy care
- Solid and durable steel construction
- Only the best materials, the quality of which has been confirmed by laboratory tests
- Adjustable feet for easy leveling of the console
- Console equipped with a metal shelf