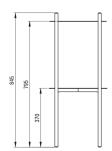

## Bathroom console

| Finish              | brushed steel   |
|---------------------|-----------------|
| Installation method | standing        |
| Width [mm]          | 360             |
| Height [mm]         | 840             |
| Material            | stainless steel |
| Adjustable feet     | Yes             |
| Towel hanger        | Yes             |