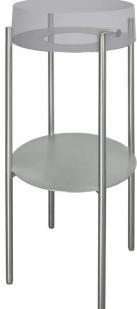

## Bathroom console

| Finish              | brushed steel   |
|---------------------|-----------------|
| Installation method | standing        |
| Width [mm]          | 360             |
| Height [mm]         | 840             |
| Material            | stainless steel |
| Adjustable feet     | Yes             |
| Towel hanger        | Yes             |

## Features:

- Important! The console is sold without a sink
- Harmony and symmetry in your bathroom
- A console dedicated to washbasins from the Silia collection
- Practical shelf for cosmetics
- Useful towel hook
- Dedicated cleaning agent, safe for cleaned surfaces
- Easy care
- Solid and durable steel construction
- Only the best materials, the quality of which has been confirmed by laboratory tests
- Adjustable feet for easy leveling of the console
- Console equipped with a metal shelf