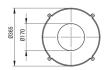

## Bathroom console

| Finish              | brushed steel   |
|---------------------|-----------------|
| Installation method | standing        |
| Width [mm]          | 360             |
| Height [mm]         | 840             |
| Material            | stainless steel |
| Adjustable feet     | Yes             |
| Towel hanger        | Yes             |