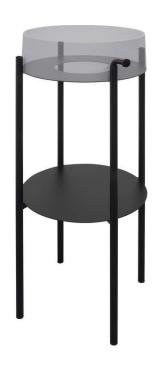

## **SILIA**

## Standing bathroom console

**Product code**: CKS\_N36A **EAN**: 5907650813279

Color: nero

Warranty [years]: 2

| Bathroom console    |                 |
|---------------------|-----------------|
| Finish              | nero            |
| Installation method | standing        |
| Width [mm]          | 360             |
| Height [mm]         | 840             |
| Material            | stainless steel |
| Adjustable feet     | Yes             |
| Towel hanger        | Yes             |

## Features:

- Important! The console is sold without a sink
- Harmony and symmetry in your bathroom
- A console dedicated to washbasins from the Silia collection
- Practical shelf for cosmetics
- Useful towel hook
- Dedicated cleaning agent, safe for cleaned surfaces
- Easy care
- Solid and durable steel construction
- Only the best materials, the quality of which has been confirmed by laboratory tests
- Adjustable feet for easy leveling of the console
- Console equipped with a metal shelf