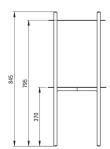

## Standing bathroom console

**Product code**: CKS\_N36A **EAN**: 5907650813279

Color: nero

Warranty [years]: 2

| Bathroom console    |                 |
|---------------------|-----------------|
| Finish              | nero            |
| Installation method | standing        |
| Width [mm]          | 360             |
| Height [mm]         | 840             |
| Material            | stainless steel |
| Adjustable feet     | Yes             |
| Towel hanger        | Yes             |