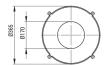

## Standing bathroom console

**Product code**: CKS\_N36A **EAN**: 5907650813279

Color: nero

Warranty [years]: 2

| Bathroom console    |                 |
|---------------------|-----------------|
| Finish              | nero            |
| Installation method | standing        |
| Width [mm]          | 360             |
| Height [mm]         | 840             |
| Material            | stainless steel |
| Adjustable feet     | Yes             |
| Towel hanger        | Yes             |