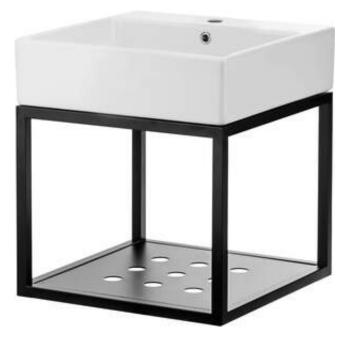

## TEMISTO Wall-mounted bathroom console, with washbasin

Product code: CDTW6U6S EAN: 5908212079171 Color: white, black Warranty [years]: 10

## Bathroom console

| Finish                | nero            |
|-----------------------|-----------------|
| Installation method   | standing        |
| Width [mm]            | 500             |
| Length [mm]           | 600             |
| Height [mm]           | 415             |
| Material              | stainless steel |
| Reversible            | Yes             |
| Mounting kit included | Yes             |
|                       |                 |

## Washbasin

| Finish           | white   |
|------------------|---------|
| Material         | ceramic |
| Hole for the tap | Yes     |