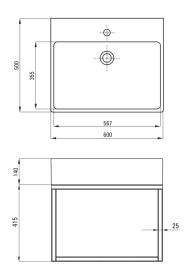

## Bathroom console

| Finish                | nero            |
|-----------------------|-----------------|
| Installation method   | standing        |
| Width [mm]            | 500             |
| Length [mm]           | 600             |
| Height [mm]           | 415             |
| Material              | stainless steel |
| Reversible            | Yes             |
| Mounting kit included | Yes             |
|                       |                 |

## Washbasin

| Finish           | white   |
|------------------|---------|
| Material         | ceramic |
| Hole for the tap | Yes     |