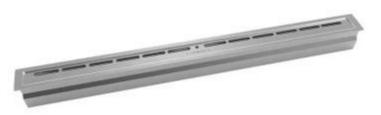

### **ICON FIRES SLIMLINE BURNER - 110 CM**

BIO-70-215

Slimline 1100 from Icon Fires is a manual burner of the highest quality, whose slim form factor allows it to be installed even when space is at a minimum.

#### Appearance

| Colour        | Stainless Steel |
|---------------|-----------------|
| Glas included | No              |
| Materials     | Stainless Steel |
| Shape         | Rectangular     |

#### Burner

| Adjustable           | Yes                       |
|----------------------|---------------------------|
| Burn time            | 9 hours                   |
| Burner type          | Icon Slimline 1100 Burner |
| Capacity             | 6.25 Litres               |
| Control              | Manual                    |
| Flue/chimney         | Not required              |
| Fuel                 | Bioethanol                |
| Heat output (max)    | 7,7 kW                    |
| Remote control       | No                        |
| Requires electricity | No                        |
| Usage                | 0.9 L/h                   |

#### Size

| Depth        | 17 cm    |
|--------------|----------|
| Height       | 10 cm    |
| Length/Width | 114,5 cm |
| Weight       | 21,5 kg  |

#### Туре

| Producer | Icon Fires |
|----------|------------|
| Use      | Indoor     |
| Warranty | 2 years    |

Slimline 1100 Biofuel Burner With Mount Plate

I this allowing a copyright and remains the property of apartment it may not be retained, copied or used without written come