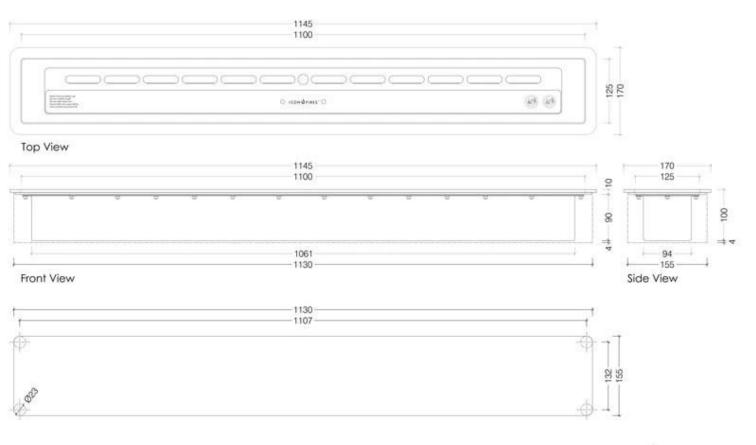

#### Size

| Depth        | 17 cm    |
|--------------|----------|
| Height       | 10 cm    |
| Length/Width | 114,5 cm |
| Weight       | 21,5 kg  |