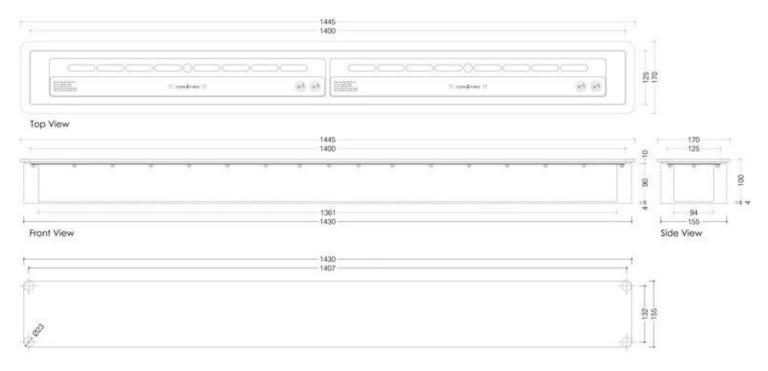

## Size

| Depth        | 17 cm    |
|--------------|----------|
| Height       | 10 cm    |
| Length/Width | 144,5 cm |
| Weight       | 26,5 kg  |