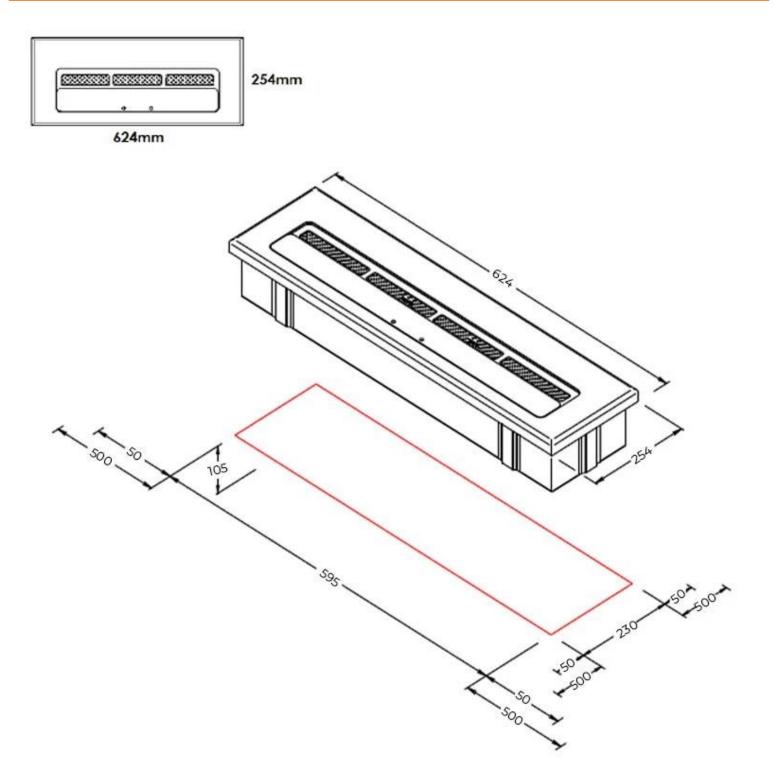

#### Size

| Depth        | 25,4 cm |
|--------------|---------|
| Height       | 13,6 cm |
| Length/Width | 62,4 cm |