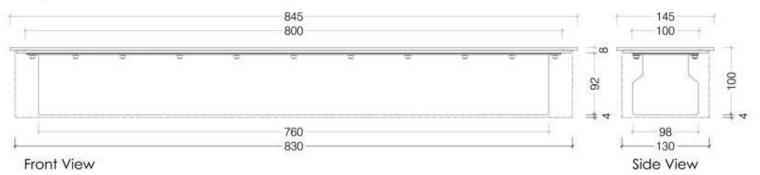

#### Size

| Depth        | 14,5 cm |
|--------------|---------|
| Height       | 10 cm   |
| Length/Width | 84,5 cm |
| Weight       | 14 kg   |