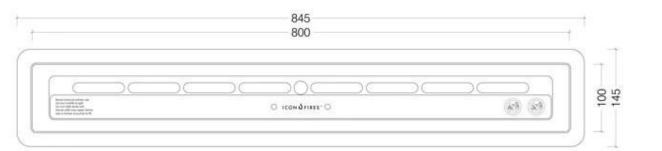

--------------|
| Burn time            | 8 hours                  |
| Burner type          | Icon Slimline 800 Burner |
| Capacity             | 4.5 Litres               |
| Control              | Manual                   |
| Flue/chimney         | Not required             |
| Fuel                 | Bioethanol               |
| Heat output (max)    | 5,4 kW                   |
| Remote control       | No                       |
| Requires electricity | No                       |
| Usage                | 0.6 L/h                  |

#### Size

| Depth        | 14,5 cm |
|--------------|---------|
| Height       | 10 cm   |
| Length/Width | 84,5 cm |
| Weight       | 14 kg   |

## Туре

| Producer | Icon Fires |
|----------|------------|
| Use      | Indoor     |
| Warranty | 2 years    |





### Top View





# Slimline 800 Biofuel Burner With Mount Plate

© This drawing is copyright and remains the property of iconFires. It may not be retained, copied or used without written consent.