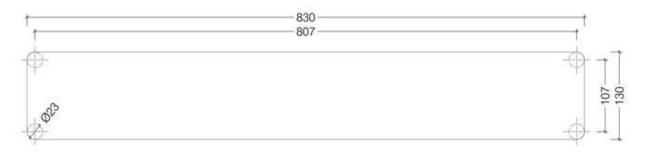

# Slimline 800 Biofuel Burner With Mount Plate

© This drawing is copyright and remains the property of iconFires. It may not be retained, copied or used without written consent.