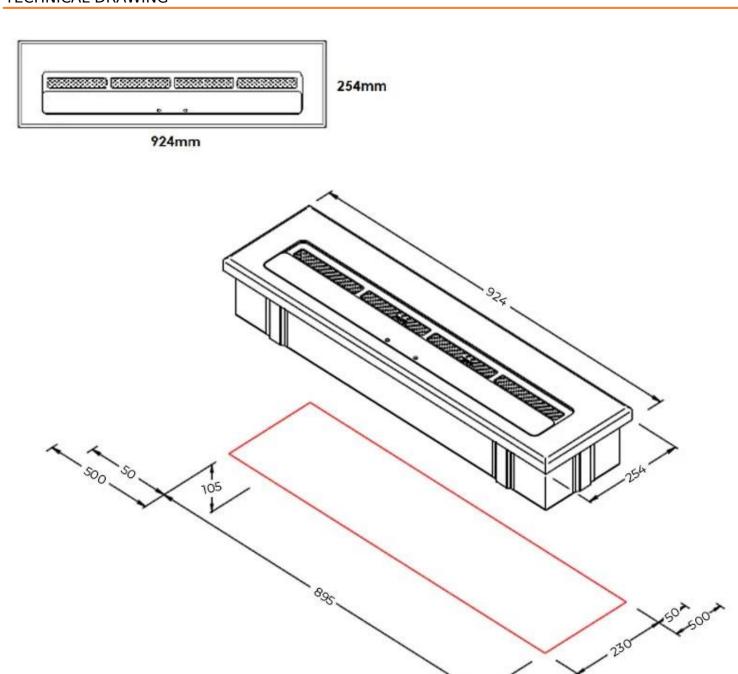

## Size

| Depth        | 25,4 cm |
|--------------|---------|
| Height       | 13,6 cm |
| Length/Width | 92,4 cm |