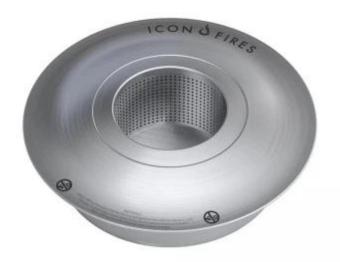

# **ICON FIRES ROUND BIOETHANOL BURNER**

BIO-70-229

Round bioethanol burner with lid from Icon Fires for your DIY fireplace project. The burner has a burn time up to 12 hours and includes an adjustable plate for heat and flame control.

#### **Burner**

| Adjustable           | Yes                     |
|----------------------|-------------------------|
| Burn time            | 12 hours                |
| Burner type          | Icon Round RD380 Burner |
| Capacity             | 6 Litres                |
| Control              | Manual                  |
| Flue/chimney         | Not required            |
| Fuel                 | Bioethanol              |
| Heat output (max)    | 10,5 kW                 |
| Remote control       | No                      |
| Requires electricity | No                      |
| Usage                | 0.65 L/h                |