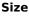

# **ICON FIRES ROUND BIOETHANOL BURNER**

BIO-70-229

Round bioethanol burner with lid from Icon Fires for your DIY fireplace project. The burner has a burn time up to 12 hours and includes an adjustable plate for heat and flame control.

#### **Appearance**

| Colour        | Stainless Steel |
|---------------|-----------------|
| Glas included | No              |
| Materials     | Stainless Steel |
| Shape         | Rectangular     |