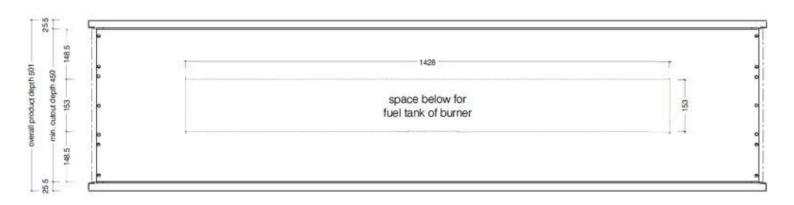

#### Size

| Depth        | 45 cm   |
|--------------|---------|
| Height       | 60 cm   |
| Length/Width | 200 cm  |
| Weight       | 43,3 kg |