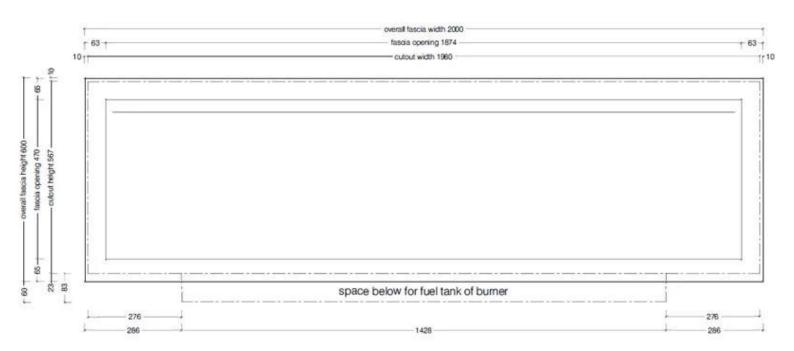

#### Size

| Depth        | 45 cm   |
|--------------|---------|
| Height       | 60 cm   |
| Length/Width | 200 cm  |
| Weight       | 43,3 kg |