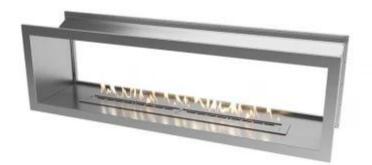

## **ICON SLIMLINE FIREBOX FBDS2000 STEEL**

BIO-70-225

A double-sided built-in bioethanol fire with the Slimeline 1400 burner. The flames are adjustable and can be seen from 2 rooms. You get an elegant and stylish design and an easy installation.