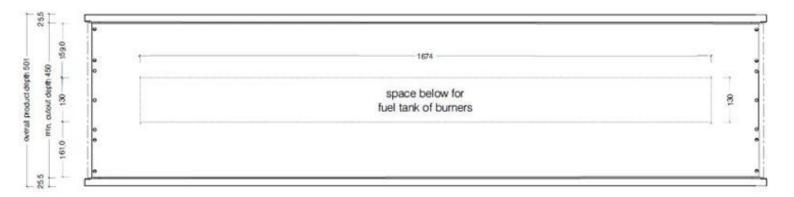

### Size

| Depth        | 45 cm   |
|--------------|---------|
| Height       | 60 cm   |
| Length/Width | 200 cm  |
| Weight       | 43,3 kg |