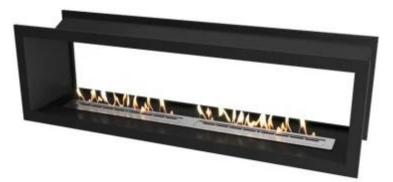

# **ICON SLIMLINE FIREBOX FBDS2000 800**

BIO-70-221

A double-sided built-in bio fireplace that uses 2 of Icon Fires own Slimline 800 burners. You get an elegant design and flames that can be seen from 2 rooms.

## **Appearance**

| Colour        | Black           |
|---------------|-----------------|
| Glas included | No              |
| Materials     | Stainless Steel |
| Shape         | Rectangular     |