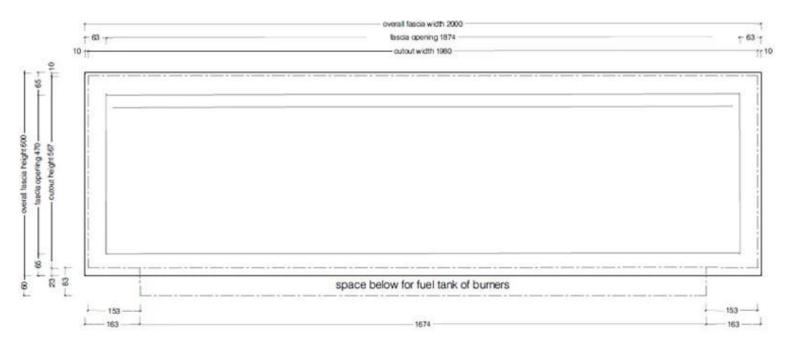

### Size

| Depth        | 45 cm   |
|--------------|---------|
| Height       | 60 cm   |
| Length/Width | 200 cm  |
| Weight       | 43,3 kg |