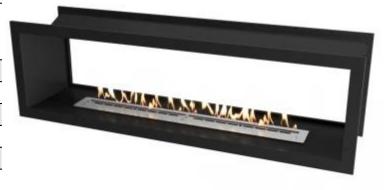

# **ICON SLIMLINE FIREBOX FBDS2000 BLACK**

BIO-70-220

A double-sided built-in bioethanol fire with the Slimeline 1400 burner. The flames are adjustable and can be seen from 2 rooms. You get an elegant and stylish design and an easy installation.

### **Appearance**

| Colour        | Black           |
|---------------|-----------------|
| Glas included | No              |
| Materials     | Stainless Steel |
| Shape         | Rectangular     |

#### **Burner**

| Adjustable           | Yes                |
|----------------------|--------------------|
| ,                    |                    |
| Burn time            | 9 hours            |
| Burner type          | Icon Slimline 1400 |
| Capacity             | 8.15 Litres        |
| Control              | Manual             |
| Flue/chimney         | Not required       |
| Fuel                 | Bioethanol         |
| Heat output (max)    | 9,8 kW             |
| Remote control       | No                 |
| Requires electricity | No                 |
| Usage                | 1.0 L/h            |