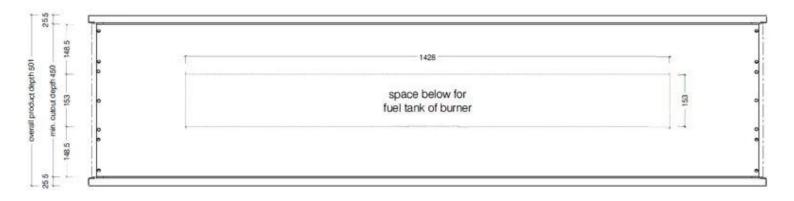

#### **Burner**

| Adjustable           | Yes                |
|----------------------|--------------------|
| ,                    |                    |
| Burn time            | 9 hours            |
| Burner type          | Icon Slimline 1400 |
| Capacity             | 8.15 Litres        |
| Control              | Manual             |
| Flue/chimney         | Not required       |
| Fuel                 | Bioethanol         |
| Heat output (max)    | 9,8 kW             |
| Remote control       | No                 |
| Requires electricity | No                 |
| Usage                | 1.0 L/h            |

| Depth        | 45 cm   |
|--------------|---------|
| Height       | 60 cm   |
| Length/Width | 200 cm  |
| Weight       | 43,3 kg |