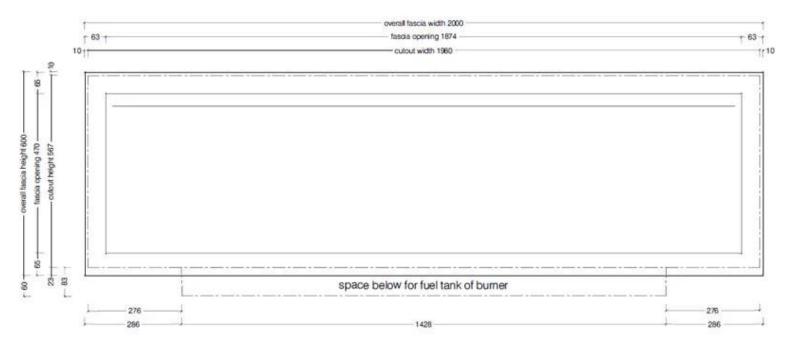

| Depth        | 45 cm   |
|--------------|---------|
| Height       | 60 cm   |
| Length/Width | 200 cm  |
| Weight       | 43,3 kg |