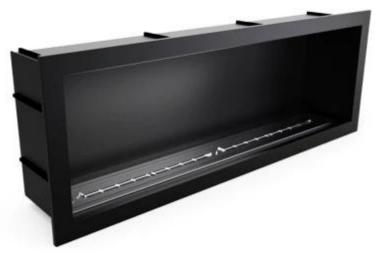

## **ICON FIRES SLIMLINE FIREBOX SFB1650 - BLACK**

BIO-70-211

Large and unique built-in bioethanol fireplace. The black fireplace is stunning to look at, as the beautiful orange flames is a nice contrast to the dark colour.

#### Appearance

| Colour        | Black           |
|---------------|-----------------|
| Glas included | No              |
| Interior      | Black           |
| Materials     | Stainless Steel |
| Shape         | Rectangular     |

#### Size

| Depth        | 31,5 cm |
|--------------|---------|
| Height       | 60 cm   |
| Length/Width | 165 cm  |
| Weight       | 77 kg   |