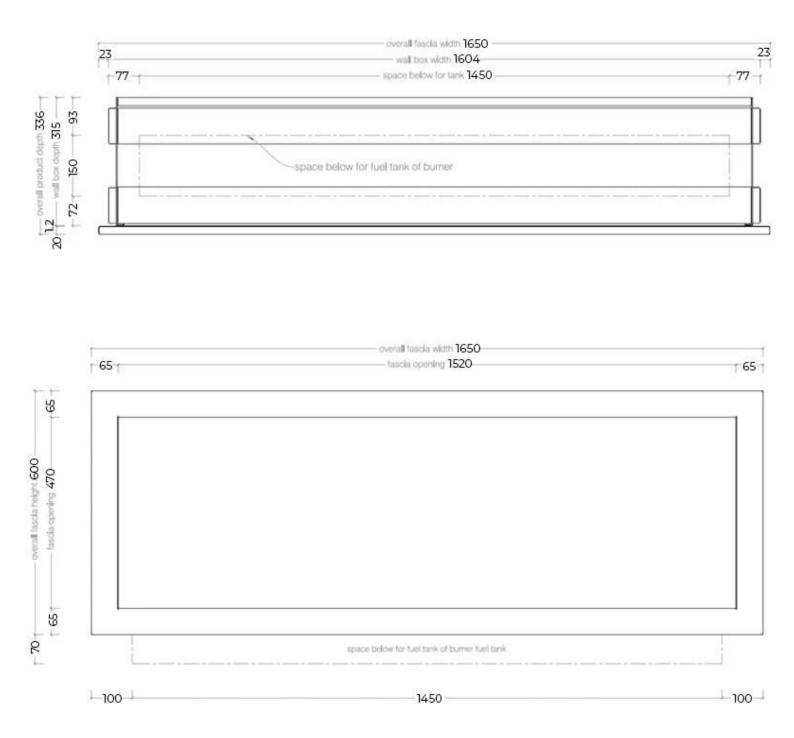

#### Size

| Depth        | 31,5 cm |
|--------------|---------|
| Height       | 60 cm   |
| Length/Width | 165 cm  |
| Weight       | 77 kg   |