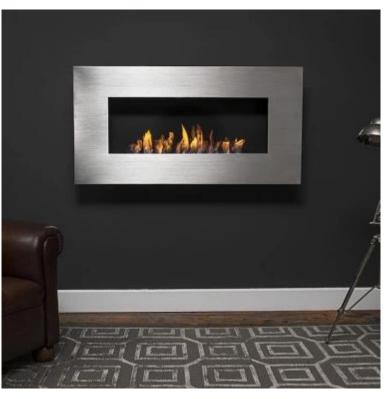

# **ICON FIRES NERO 1150 WALL FIRE - BRUSHED STEEL**

BIO-70-202

Elegant and stylish wall-mounted bioethanol fire in brushed steel. The Fireplace's black background is a nice contrast to the orange flames making it beautiful to look at.