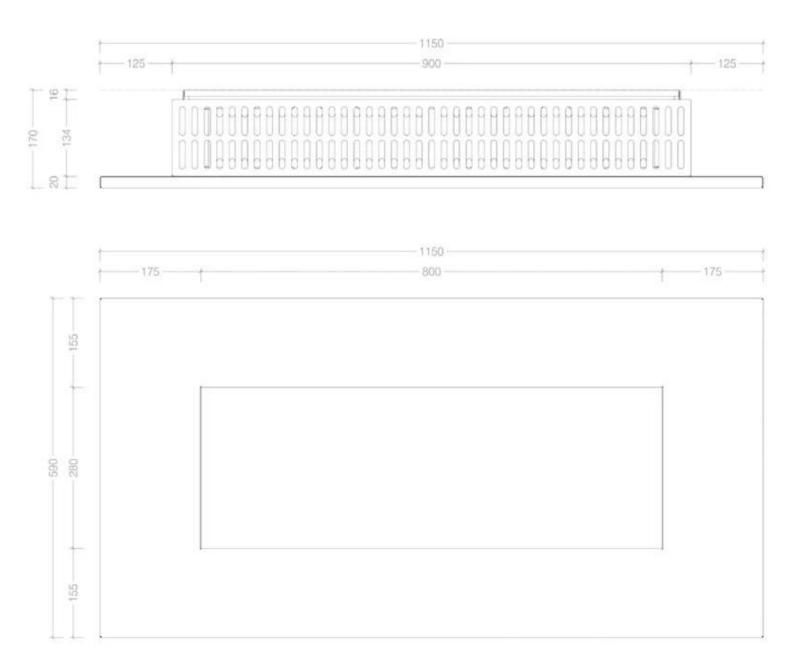

## Size

| Depth        | 17 cm   |
|--------------|---------|
| Height       | 59 cm   |
| Length/Width | 115 cm  |
| Weight       | 43,3 kg |