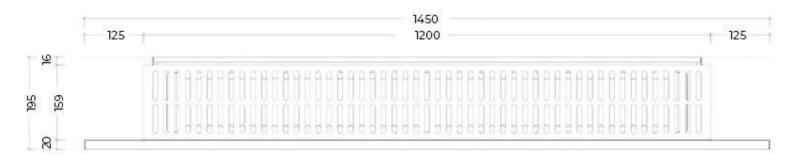

#### Size

| Depth        | 19,5 cm |
|--------------|---------|
| Height       | 59 cm   |
| Length/Width | 145 cm  |
| Weight       | 62,3 kg |

Front

Icon Fires Indoor 2 years