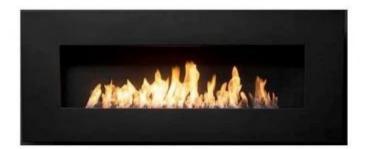

## **ICON FIRES NERO 1450 WALL FIRE - BLACK**

BIO-70-203

Large and extraordinary bio fire with a timeless design. The orange flames are a nice contrast to the black fireplace, making it beautiful to look at.