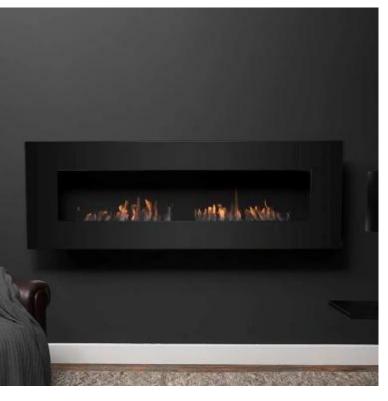

## **ICON FIRES NERO 1450 WALL FIRE - BLACK**

BIO-70-203

Large and extraordinary bio fire with a timeless design. The orange flames are a nice contrast to the black fireplace, making it beautiful to look at.