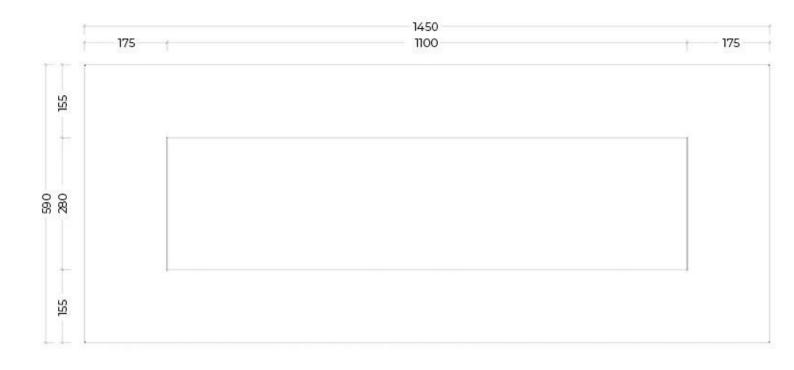

#### Size

| Depth        | 19,5 cm |
|--------------|---------|
| Height       | 59 cm   |
| Length/Width | 145 cm  |
| Weight       | 62,3 kg |

Front

Icon Fires Indoor 2 years