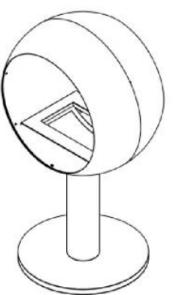

## **EDMONTON 2-SIDED FREESTANDING**

BIO-20-317

Here you get the Edmonton bio fireplace in a free-standing version with the flames visible from two sides. The supplied firebox has a capacity of 1 liters and provides a burning time of up to 4.5 hours per filling.

#### Appearance

| Colour        | Black |
|---------------|-------|
| Glas included | Yes   |
| Materials     | Steel |

#### Burner

| Adjustable           | Yes               |
|----------------------|-------------------|
| Burn time            | 4.5 hours         |
| Burner type          | 1.0 Litre Deluxe  |
| Capacity             | 1 Litres          |
| Control              | Manual            |
| Fuel                 | Bioethanol        |
| Heat output (max)    | 1,9 kW            |
| Minimum room size    | 40 m <sup>3</sup> |
| Remote control       | No                |
| Requires electricity | No                |
| Usage                | 0.22 L/h          |

#### Size

| Depth        | 30 cm   |
|--------------|---------|
| Diameter     | 50,2 cm |
| Height       | 86,5 cm |
| Length/Width | 50,2 cm |
| Weight       | 16 kg   |

#### Туре

| Producer | ScandiFlames |
|----------|--------------|
| Use      | Indoor       |
| Warranty | 2 years      |