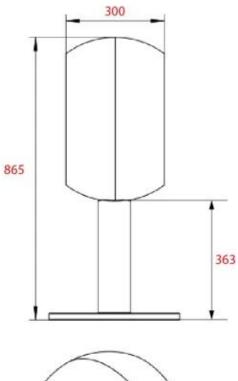

#### Size

| Depth        | 30 cm   |
|--------------|---------|
| Diameter     | 50,2 cm |
| Height       | 86,5 cm |
| Length/Width | 50,2 cm |
| Weight       | 16 kg   |