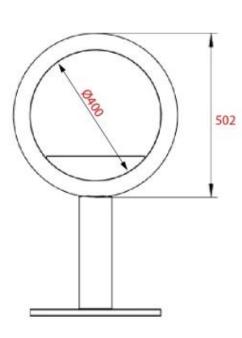

#### Size

| Depth        | 30 cm   |
|--------------|---------|
| Diameter     | 50,2 cm |
| Height       | 86,5 cm |
| Length/Width | 50,2 cm |
| Weight       | 16 kg   |