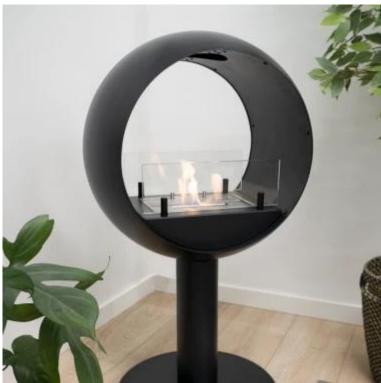

## **EDMONTON 2-SIDED FREESTANDING**

BIO-20-317

Here you get the Edmonton bio fireplace in a free-standing version with the flames visible from two sides. The supplied firebox has a capacity of 1 liters and provides a burning time of up to 4.5 hours per filling.

#### Burner

| Adjustable           | Yes               |
|----------------------|-------------------|
| Burn time            | 4.5 hours         |
| Burner type          | 1.0 Litre Deluxe  |
| Capacity             | 1 Litres          |
| Control              | Manual            |
| Fuel                 | Bioethanol        |
| Heat output (max)    | 1,9 kW            |
| Minimum room size    | 40 m <sup>3</sup> |
| Remote control       | No                |
| Requires electricity | No                |
| Usage                | 0.22 L/h          |