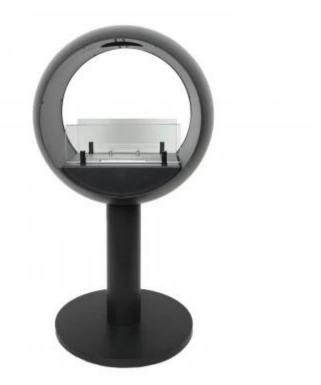

## **EDMONTON 2-SIDED FREESTANDING**

BIO-20-317

Here you get the Edmonton bio fireplace in a free-standing version with the flames visible from two sides. The supplied firebox has a capacity of 1 liters and provides a burning time of up to 4.5 hours per filling.

#### Appearance

| Colour        | Black |
|---------------|-------|
| Glas included | Yes   |
| Materials     | Steel |