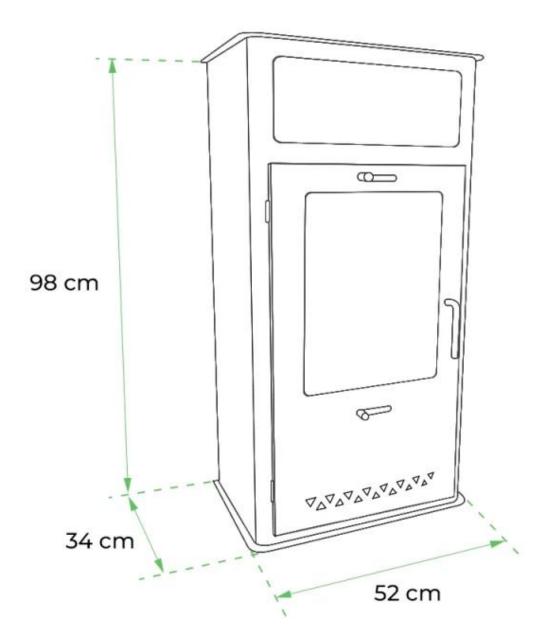

## Size

| Depth        | 34 cm |
|--------------|-------|
| Height       | 98 cm |
| Length/Width | 52 cm |
| Weight       | 33 kg |