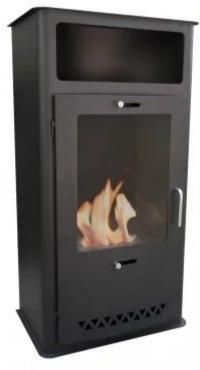

# **BOSTON - BLACK BIOETHANOL STOVE**

BIO-20-239

Stove bioethanol fireplace that looks similar to a wood burning stove. The fireplace is equipped with a 1.3 liter burner and offers up to 5 hours burn time.

### **Appearance**

| Colour        | Black |
|---------------|-------|
| Glas included | Yes   |
| Materials     | Steel |