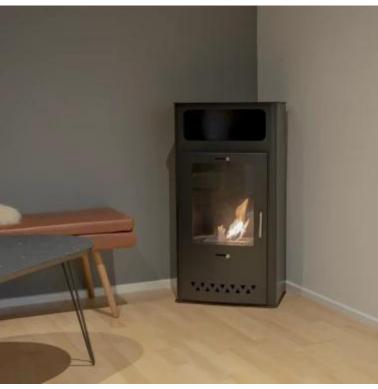

# **BOSTON - BLACK BIOETHANOL STOVE**

BIO-20-239

Stove bioethanol fireplace that looks similar to a wood burning stove. The fireplace is equipped with a 1.3 liter burner and offers up to 5 hours burn time.

# **Type**

| Producer | ScandiFlames |
|----------|--------------|
| Use      | Indoor       |
| Warranty | 2 years      |