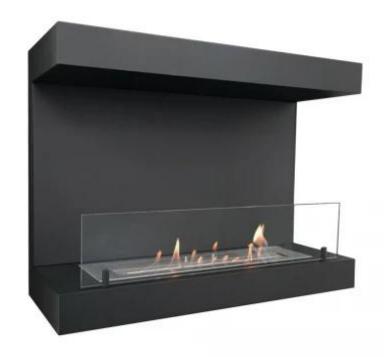

# **DAKOTA BLACK - 3-SIDED 80 CM WALL BIOFIREPLACE**

BIO-10-049

Three-sided wall mounted bioethanol fireplace in black powder coated steel. The fireplace is equipped with a 3.5 litre burner which provides a burn time up to 7.5 hours per filling.