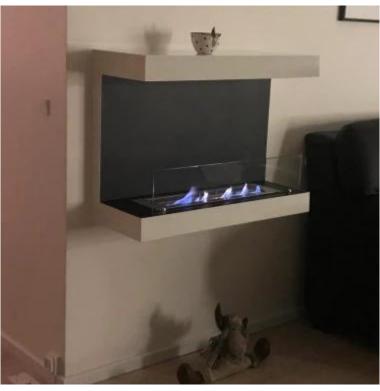

# **DAKOTA WHITE - 3-SIDED 80 CM WALL BIOFIREPLACE**

BIO-10-049-WH

Three-sided wall mounted bioethanol fireplace in steel. The fireplace is equipped with a 3.5 litre burner which provides up to 7.5 hours burn time pr. filling