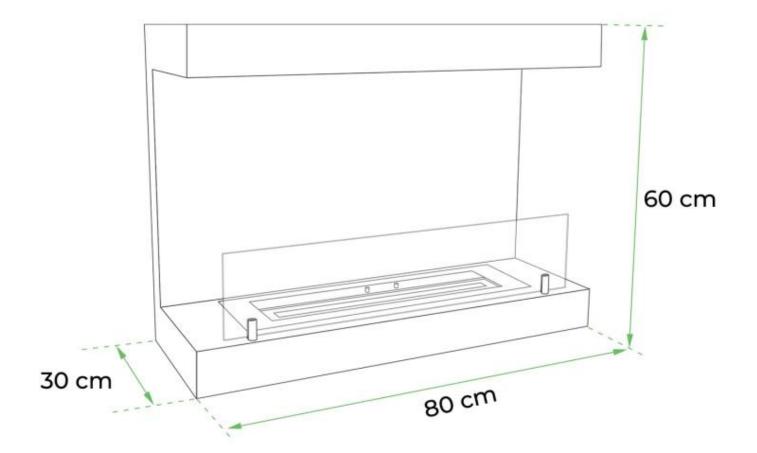

### Size

| Depth        | 30 cm |
|--------------|-------|
| Height       | 60 cm |
| Length/Width | 80 cm |
| Weight       | 27 kg |