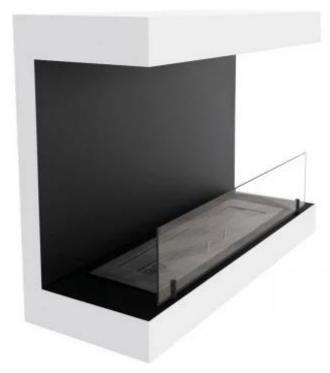

# **DAKOTA WHITE - 3-SIDED 80 CM WALL BIOFIREPLACE**

BIO-10-049-WH

Three-sided wall mounted bioethanol fireplace in steel. The fireplace is equipped with a 3.5 litre burner which provides up to 7.5 hours burn time pr. filling

#### **Appearance**

| Colour        | White       |
|---------------|-------------|
| Glas included | Yes         |
| Materials     | Steel       |
| Shape         | Rectangular |