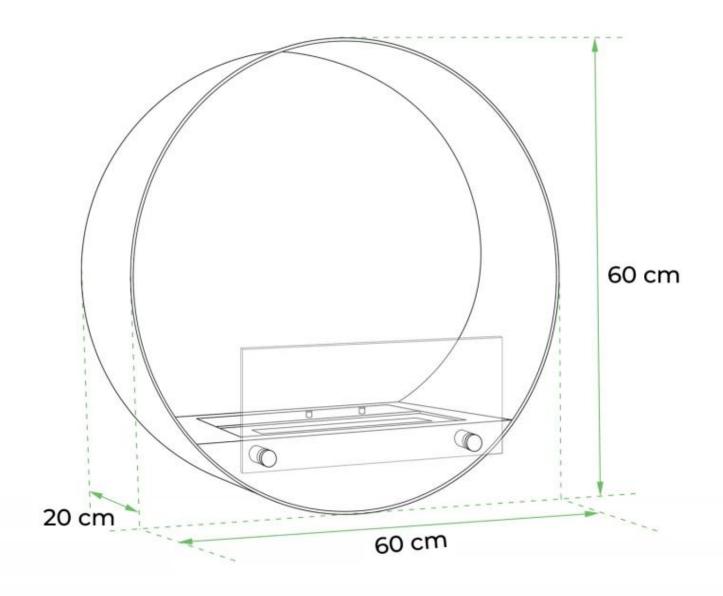

## Size

| Depth    | 20 cm   |
|----------|---------|
| Diameter | 60 cm   |
| Weight   | 17,5 kg |