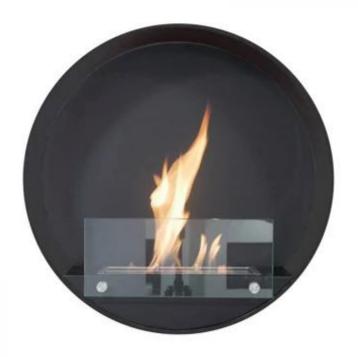

# **DELAWARE BLACK - ROUND WALL MOUNTED BIOFIREPLACE**

BIO-10-052BK

Round black bio fireplace for hanging on the wall. The burner capacity is 1.5 liters with an expected burn time up to 6 hours per filling.

### **Appearance**

| Colour        | Black |  |
|---------------|-------|--|
| Glas included | Yes   |  |
| Materials     | Steel |  |
| Shape         | Round |  |