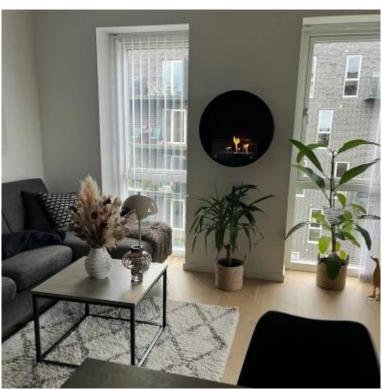

# **DELAWARE BLACK - ROUND WALL MOUNTED BIOFIREPLACE**

BIO-10-052BK

Round black bio fireplace for hanging on the wall. The burner capacity is 1.5 liters with an expected burn time up to 6 hours per filling.