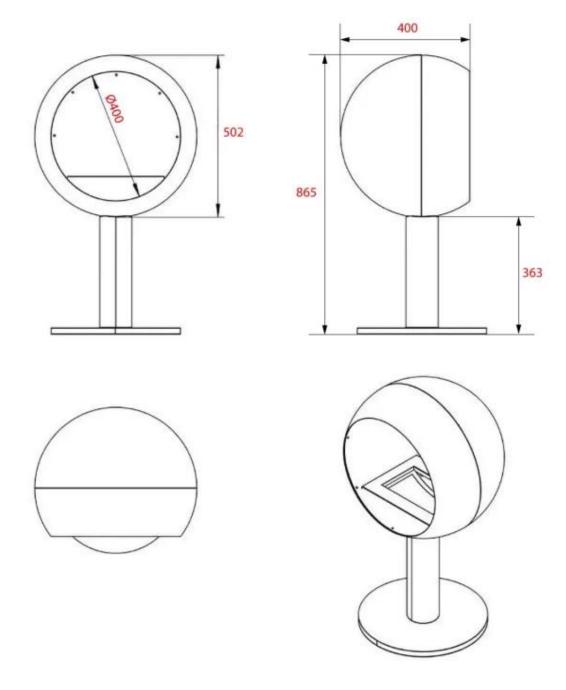

# Size

| Depth        | 40 cm   |
|--------------|---------|
| Diameter     | 50,2 cm |
| Height       | 86,5 cm |
| Length/Width | 50,2 cm |