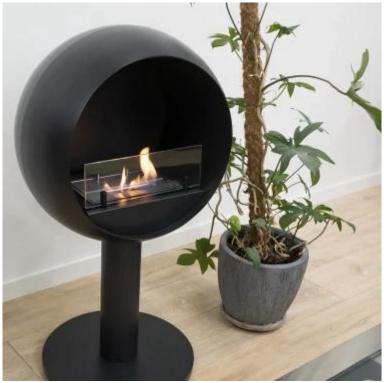

# **EDMONTON FREE-STANDING**

BIO-20-316

Here you get the Edmonton bio fireplace in a free-standing version with the flames visible from one side. The supplied firebox has a capacity of 1 liters and provides a burning time of up to 4.5 hours per filling.