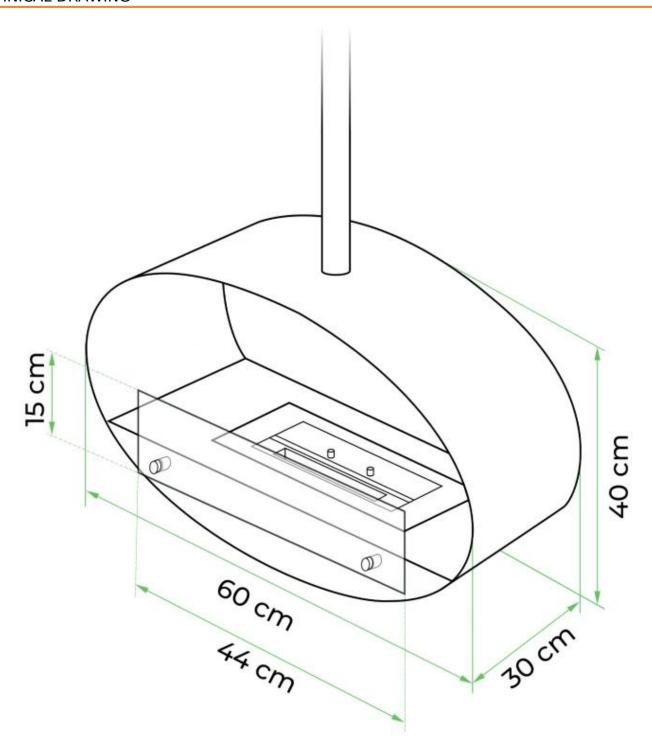

## Size

| Depth        | 30 cm  |
|--------------|--------|
| Height       | 140 cm |
| Length/Width | 60 cm  |