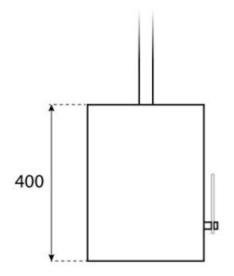

# **HALIFAX STEEL - 60 CM**

BIO-40-106

Oval ceiling mounted bioethanol fireplace with a width of 60 cm. Ceiling rod of 1 meter with possibility to buy extra length. Burn time up to 6 hours.

## Size

| Depth        | 30 cm  |
|--------------|--------|
| Height       | 140 cm |
| Length/Width | 60 cm  |