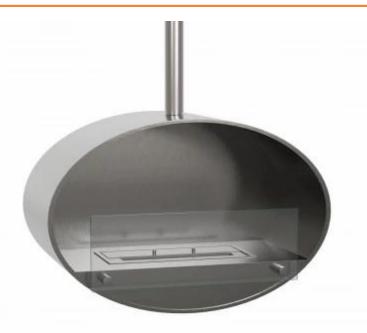

# **HALIFAX STEEL - 60 CM**

BIO-40-106

Oval ceiling mounted bioethanol fireplace with a width of 60 cm. Ceiling rod of 1 meter with possibility to buy extra length. Burn time up to 6 hours.

# **Appearance**

| Colour        | Steel |
|---------------|-------|
| Glas included | Yes   |
| Materials     | Steel |