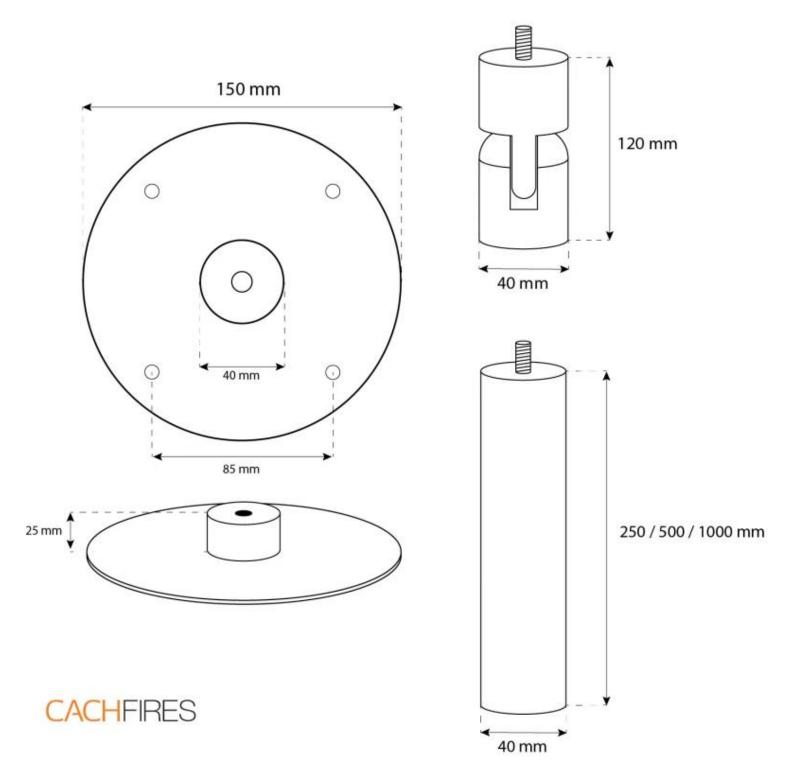

## Size

| Depth        | 30 cm  |
|--------------|--------|
| Height       | 140 cm |
| Length/Width | 60 cm  |