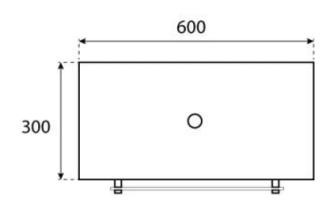

## Size

| Depth        | 30 cm  |
|--------------|--------|
| Height       | 140 cm |
| Length/Width | 60 cm  |