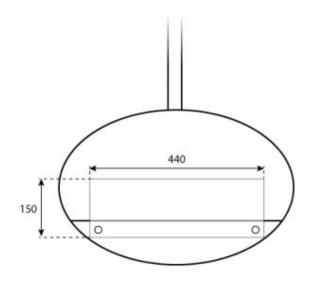

# **HALIFAX STEEL - 60 CM**

BIO-40-106

Oval ceiling mounted bioethanol fireplace with a width of 60 cm. Ceiling rod of 1 meter with possibility to buy extra length. Burn time up to 6 hours.

## Size

| Depth        | 30 cm  |
|--------------|--------|
| Height       | 140 cm |
| Length/Width | 60 cm  |