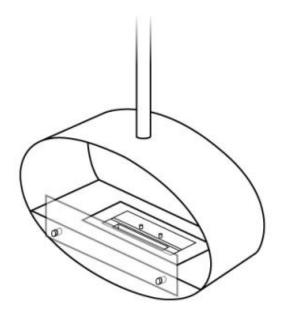

# **HALIFAX STEEL - 60 CM**

BIO-40-106

Oval ceiling mounted bioethanol fireplace with a width of 60 cm. Ceiling rod of 1 meter with possibility to buy extra length. Burn time up to 6 hours.