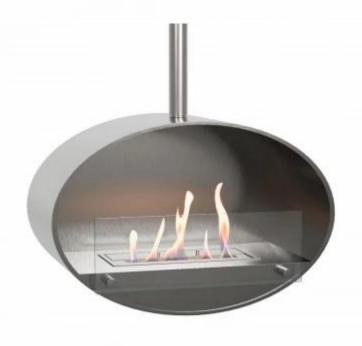

# **HALIFAX STEEL - 60 CM**

BIO-40-106

Oval ceiling mounted bioethanol fireplace with a width of 60 cm. Ceiling rod of 1 meter with possibility to buy extra length. Burn time up to 6 hours.

#### **Burner**

| Adjustable           | Yes          |
|----------------------|--------------|
| Burn time            | 6 hours      |
| Capacity             | 1.5 Litres   |
| Control              | Manual       |
| Flame length         | 24 cm        |
| Flue/chimney         | Not required |
| Fuel                 | Bioethanol   |
| Heat output (max)    | 2,2 kW       |
| Minimum room size    | 45 m³        |
| Remote control       | No           |
| Requires electricity | Yes          |
| Usage                | 0.25 L/h     |