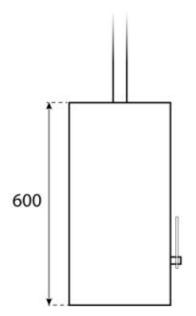

# **HALIFAX STEEL - 80 CM**

BIO-40-108

Oval ceiling mounted bioethanol fireplace with an 80 cm width. 1 meter ceiling rod included, but it is also possible to buy extra length. Burn time up to 7 hours.

## Size

| Depth        | 30 cm  |
|--------------|--------|
| Height       | 160 cm |
| Length/Width | 80 cm  |