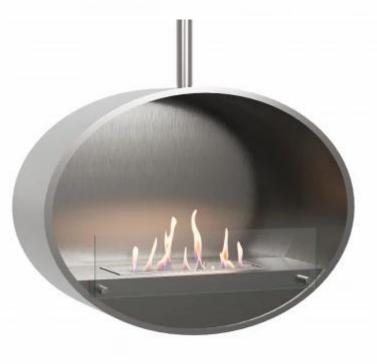

# **HALIFAX STEEL - 80 CM**

BIO-40-108

Oval ceiling mounted bioethanol fireplace with an 80 cm width. 1 meter ceiling rod included, but it is also possible to buy extra length. Burn time up to 7 hours.

#### **Burner**

| Adjustable           | Yes          |
|----------------------|--------------|
| Burn time            | 7 hours      |
| Capacity             | 2 Litres     |
| Control              | Manual       |
| Flame length         | 21 cm        |
| Flue/chimney         | Not required |
| Fuel                 | Bioethanol   |
| Heat output (max)    | 2,2 kW       |
| Minimum room size    | 45 m³        |
| Remote control       | No           |
| Requires electricity | No           |
| Usage                | 0.3 L/h      |