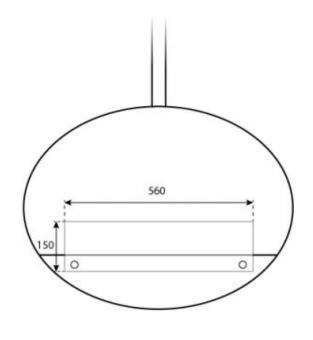

# **HALIFAX STEEL - 80 CM**

BIO-40-108

Oval ceiling mounted bioethanol fireplace with an 80 cm width. 1 meter ceiling rod included, but it is also possible to buy extra length. Burn time up to 7 hours.

## Size

| Depth        | 30 cm  |
|--------------|--------|
| Height       | 160 cm |
| Length/Width | 80 cm  |