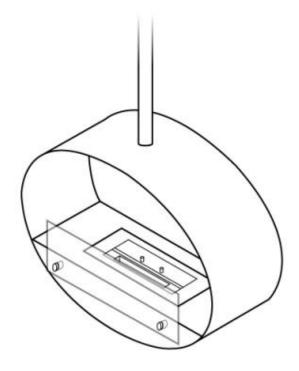

# **HALIFAX STEEL - 80 CM**

BIO-40-108

Oval ceiling mounted bioethanol fireplace with an 80 cm width. 1 meter ceiling rod included, but it is also possible to buy extra length. Burn time up to 7 hours.

# **Appearance**

| Colour        | Steel |
|---------------|-------|
| Glas included | Yes   |
| Materials     | Steel |