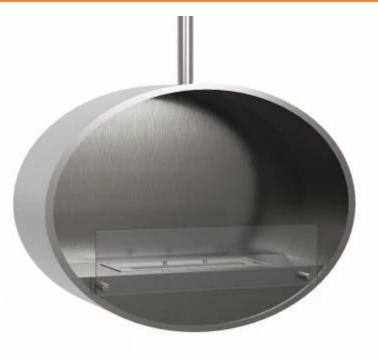

# **HALIFAX STEEL - 80 CM**

BIO-40-108

Oval ceiling mounted bioethanol fireplace with an 80 cm width. 1 meter ceiling rod included, but it is also possible to buy extra length. Burn time up to 7 hours.

# **Appearance**

| Colour        | Steel |
|---------------|-------|
| Glas included | Yes   |
| Materials     | Steel |