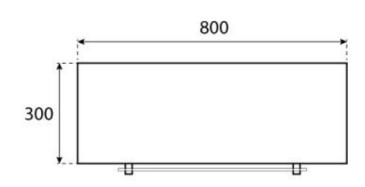

# **HALIFAX STEEL - 80 CM**

BIO-40-108

Oval ceiling mounted bioethanol fireplace with an 80 cm width. 1 meter ceiling rod included, but it is also possible to buy extra length. Burn time up to 7 hours.

## Size

| Depth        | 30 cm  |
|--------------|--------|
| Height       | 160 cm |
| Length/Width | 80 cm  |