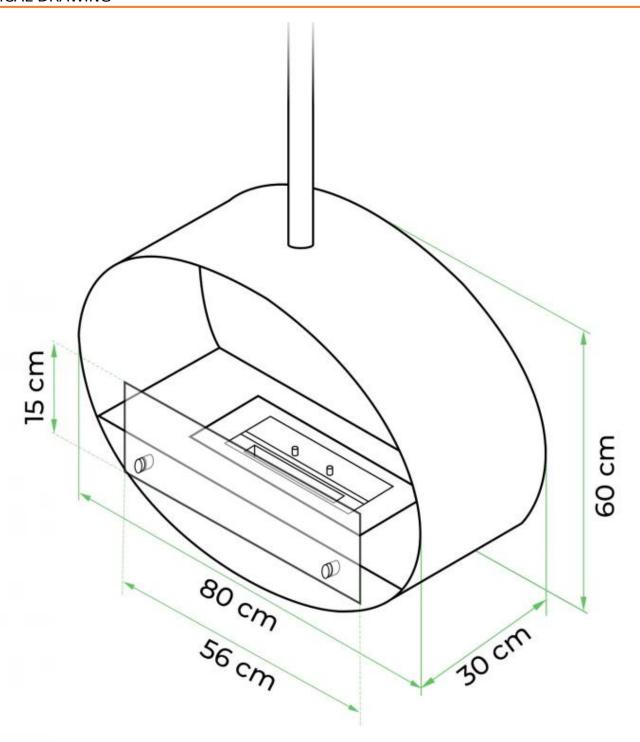

## Size

| Depth        | 30 cm  |
|--------------|--------|
| Height       | 160 cm |
| Length/Width | 80 cm  |