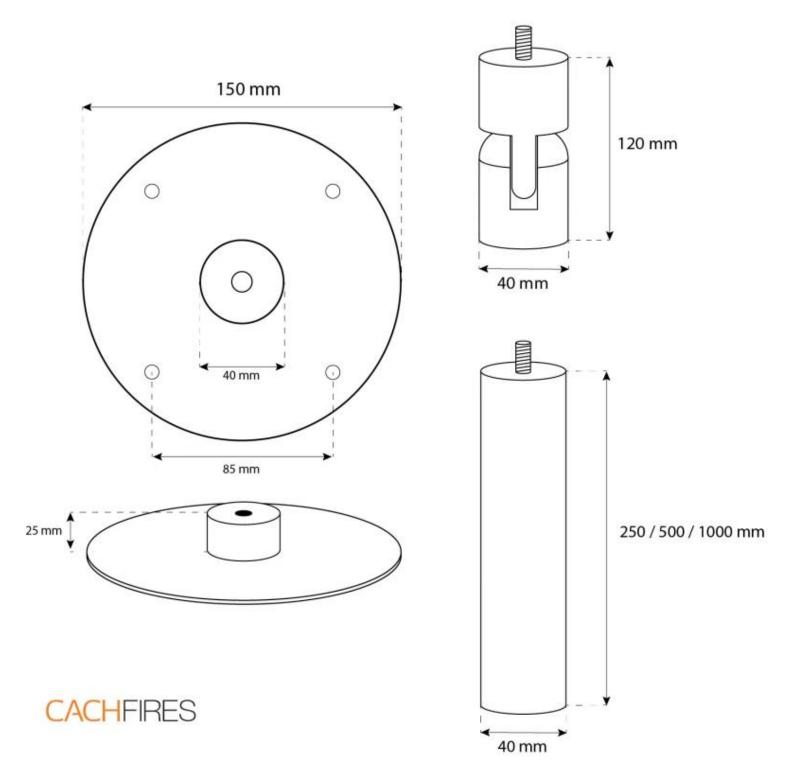

# **HALIFAX STEEL - 80 CM**

BIO-40-108

Oval ceiling mounted bioethanol fireplace with an 80 cm width. 1 meter ceiling rod included, but it is also possible to buy extra length. Burn time up to 7 hours.