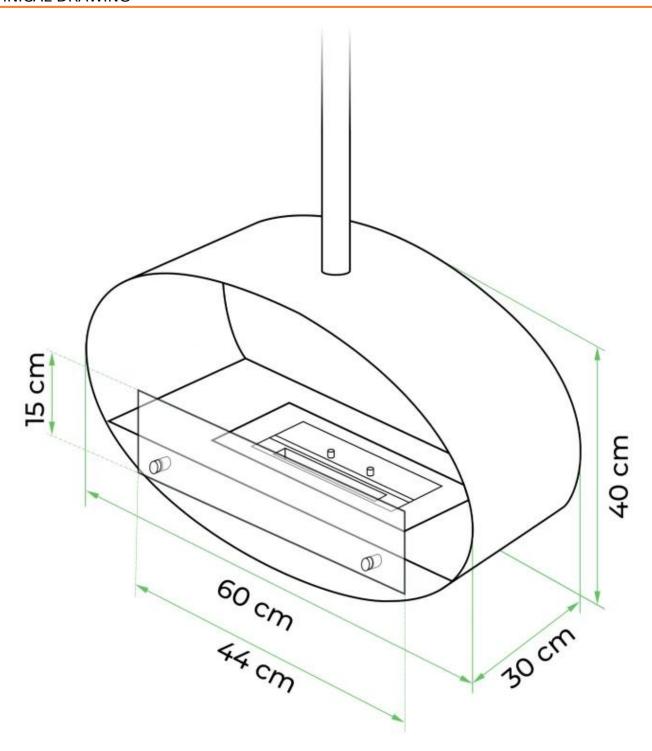

# **HALIFAX BLACK - 60 CM**

BIO-40-105

Oval ceiling mounted fireplace with a width of 60 cm. Ceiling rod of 1 meter with possibility to buy extra length. Burn time up to 6 hours per filling of fuel.

## Size

| Depth        | 30 cm  |
|--------------|--------|
| Height       | 140 cm |
| Length/Width | 60 cm  |