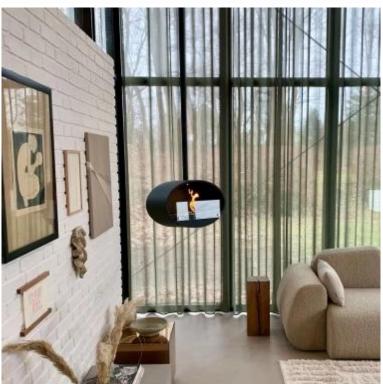

# **HALIFAX BLACK - 60 CM**

BIO-40-105

Oval ceiling mounted fireplace with a width of 60 cm. Ceiling rod of 1 meter with possibility to buy extra length. Burn time up to 6 hours per filling of fuel.