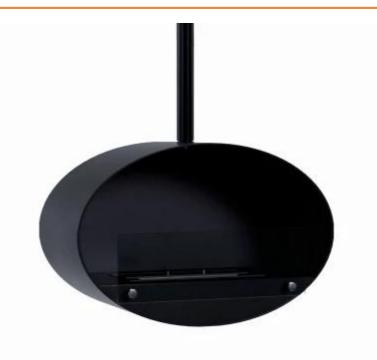

# **HALIFAX BLACK - 60 CM**

BIO-40-105

Oval ceiling mounted fireplace with a width of 60 cm. Ceiling rod of 1 meter with possibility to buy extra length. Burn time up to 6 hours per filling of fuel.

### **Appearance**

| Colour        | Black |
|---------------|-------|
| Glas included | Yes   |
| Materials     | Steel |