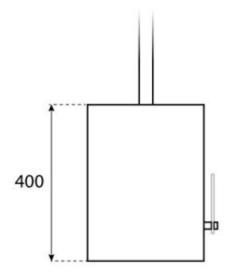

## Size

| Depth        | 30 cm  |
|--------------|--------|
| Height       | 140 cm |
| Length/Width | 60 cm  |