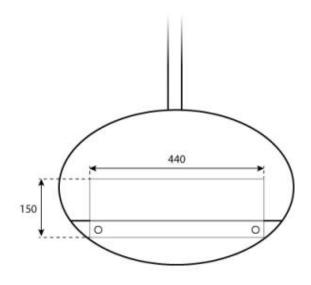

## Size

| Depth        | 30 cm  |
|--------------|--------|
| Height       | 140 cm |
| Length/Width | 60 cm  |