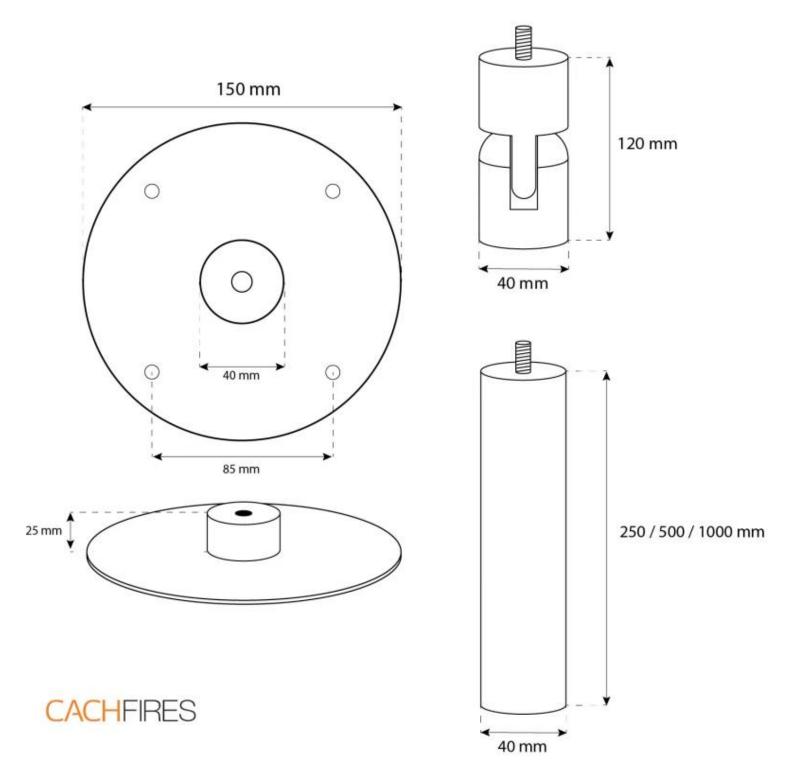

# **HALIFAX BLACK - 80 CM**

BIO-40-107

Oval ceiling mounted bio ethanol fire with an 80 cm width. 1 meter ceiling rod included - possible to buy extra ceiling rod length. Burn time up to 7 hours.