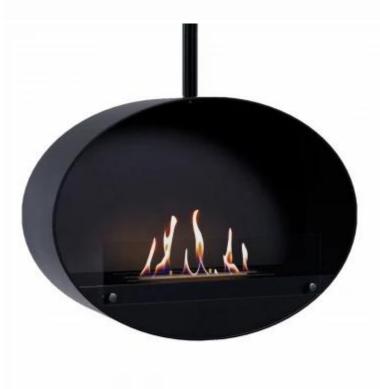

# **HALIFAX BLACK - 80 CM**

BIO-40-107

Oval ceiling mounted bio ethanol fire with an 80 cm width. 1 meter ceiling rod included - possible to buy extra ceiling rod length. Burn time up to 7 hours.

#### **Burner**

| Adjustable           | Yes          |
|----------------------|--------------|
| Burn time            | 7 hours      |
| Capacity             | 2 Litres     |
| Control              | Manual       |
| Flame length         | 21 cm        |
| Flue/chimney         | Not required |
| Fuel                 | Bioethanol   |
| Heat output (max)    | 2,2 kW       |
| Minimum room size    | 45 m³        |
| Remote control       | No           |
| Requires electricity | No           |
| Usage                | 0.3 L/h      |