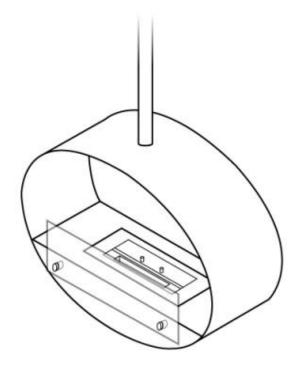

# **HALIFAX BLACK - 80 CM**

BIO-40-107

Oval ceiling mounted bio ethanol fire with an 80 cm width. 1 meter ceiling rod included - possible to buy extra ceiling rod length. Burn time up to 7 hours.