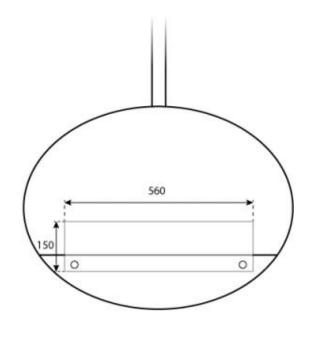

# Size

| Depth        | 30 cm  |
|--------------|--------|
| Height       | 160 cm |
| Length/Width | 80 cm  |