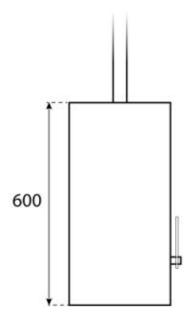

# Size

| Depth        | 30 cm  |
|--------------|--------|
| Height       | 160 cm |
| Length/Width | 80 cm  |