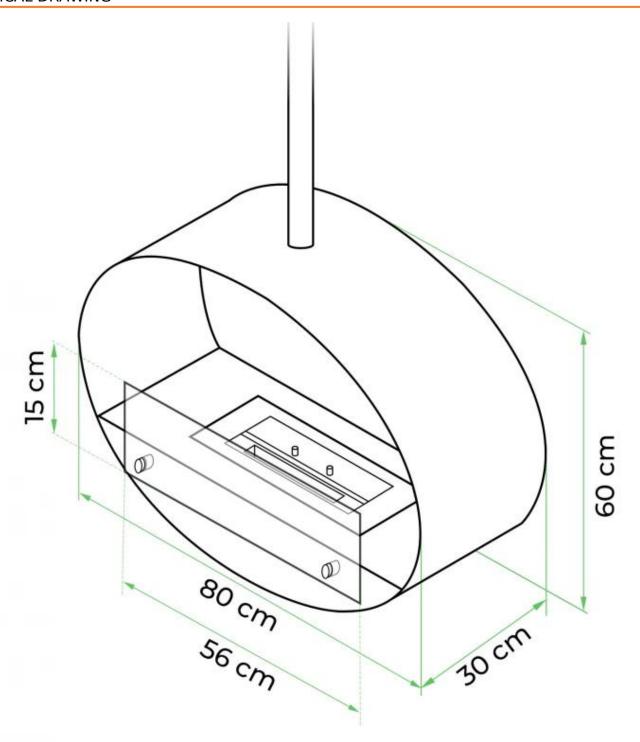

# Size

| Depth        | 30 cm  |
|--------------|--------|
| Height       | 160 cm |
| Length/Width | 80 cm  |