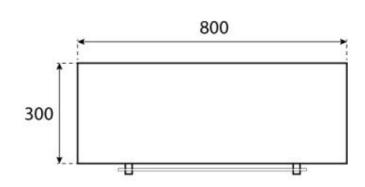

# Size

| Depth        | 30 cm  |
|--------------|--------|
| Height       | 160 cm |
| Length/Width | 80 cm  |