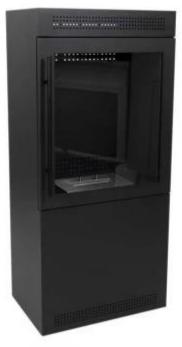

# **JACKSON - BIOETHANOL STOVE IN SQUARE DESIGN**

BIO-20-311

This beautiful bioethanol fireplace stove is designed like a classic wood stove. The fireplace has a 1.5 litre burner that offers 6 hours burn time.

#### **Appearance**

| Colour        | Black |
|---------------|-------|
| Glas included | Yes   |
| Materials     | Steel |