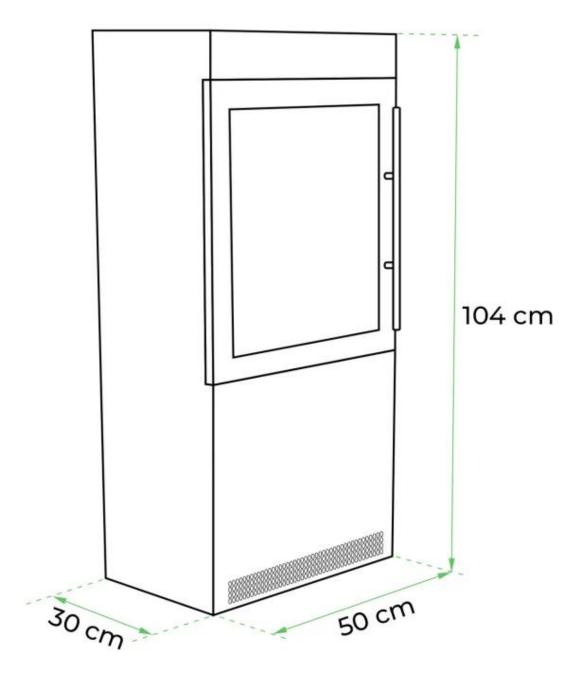

# Size

| Depth        | 30 cm  |
|--------------|--------|
| Height       | 104 cm |
| Length/Width | 50 cm  |
| Weight       | 30 kg  |