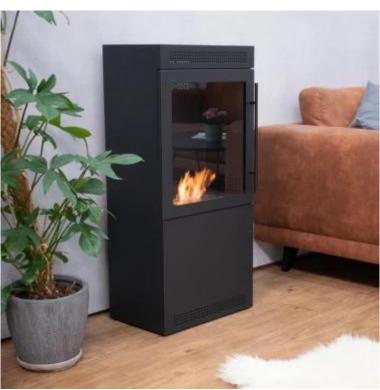

# **JACKSON - BIOETHANOL STOVE IN SQUARE DESIGN**

BIO-20-311

This beautiful bioethanol fireplace stove is designed like a classic wood stove. The fireplace has a 1.5 litre burner that offers 6 hours burn time.

#### **Appearance**

| Colour        | Black |
|---------------|-------|
| Glas included | Yes   |
| Materials     | Steel |