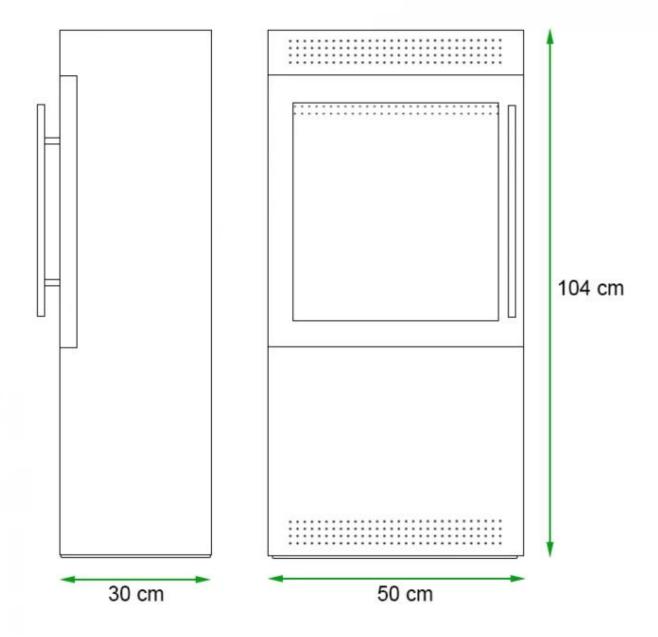

# Size

| Depth        | 30 cm  |
|--------------|--------|
| Height       | 104 cm |
| Length/Width | 50 cm  |
| Weight       | 30 kg  |