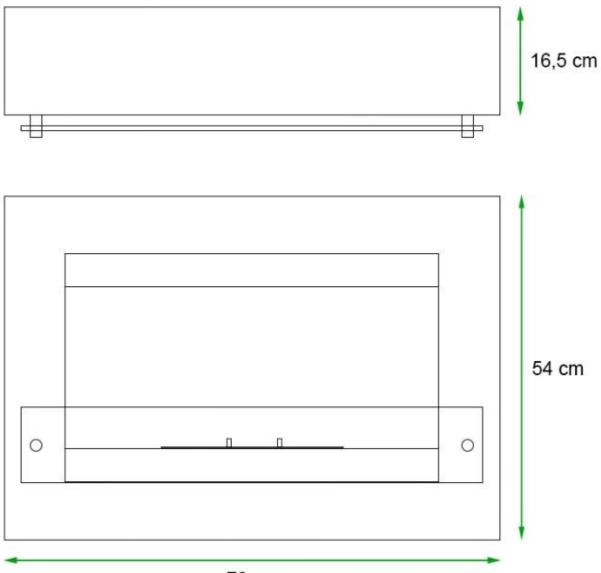

#### Size

| Depth        | 16,5 cm |
|--------------|---------|
| Height       | 54 cm   |
| Length/Width | 78 cm   |
| Weight       | 19 kg   |