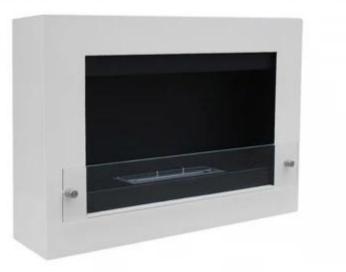

## **NEBRASKA WHITE - WALL MOUNTED BIOFIREPLACE**

BIO-10-044

White Square bio fireplace for wall mounting. The fireplace is equipped with a 1.5 liter burner and has a burn time up to 6 hours per filling.

#### Appearance

| Colour        | White       |
|---------------|-------------|
| Glas included | Yes         |
| Materials     | Steel       |
| Shape         | Rectangular |