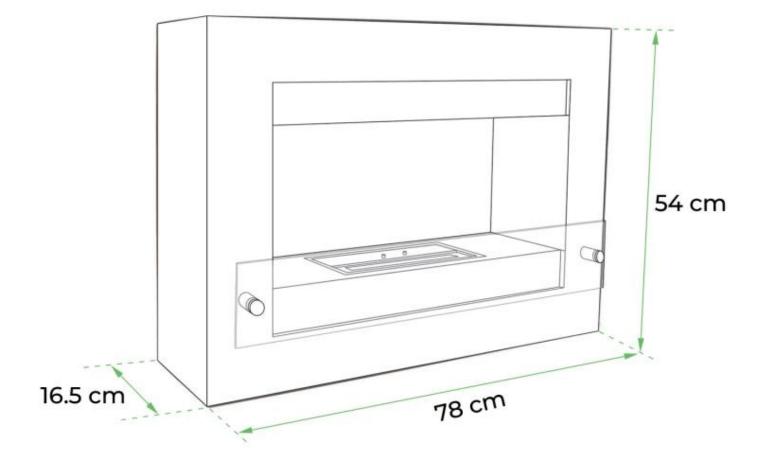

#### Size

| Depth        | 16,5 cm |
|--------------|---------|
| Height       | 54 cm   |
| Length/Width | 78 cm   |
| Weight       | 19 kg   |