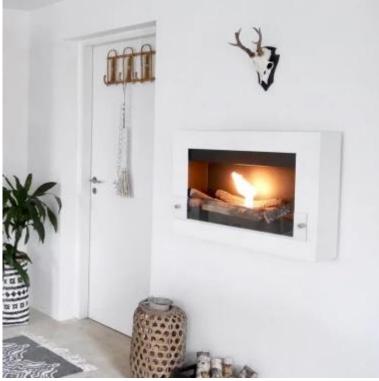

## **NEBRASKA WHITE - WALL MOUNTED BIOFIREPLACE**

BIO-10-044

White Square bio fireplace for wall mounting. The fireplace is equipped with a 1.5 liter burner and has a burn time up to 6 hours per filling.