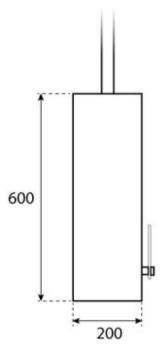

## **OTTAWA STEEL - 60 CM**

BIO-40-104

Round ceiling mounted bio ethanol fire with a diameter of 60 cm. Ceiling rod of 1 meter with possibility to buy extra length. Burn time up to 6 hours.

#### Size

| Depth        | 20 cm  |
|--------------|--------|
| Diameter     | 60 cm  |
| Height       | 160 cm |
| Length/Width | 60 cm  |