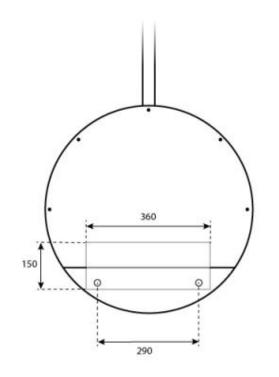

## **OTTAWA STEEL - 60 CM**

BIO-40-104

Round ceiling mounted bio ethanol fire with a diameter of 60 cm. Ceiling rod of 1 meter with possibility to buy extra length. Burn time up to 6 hours.

#### Size

| Depth        | 20 cm  |
|--------------|--------|
| Diameter     | 60 cm  |
| Height       | 160 cm |
| Length/Width | 60 cm  |