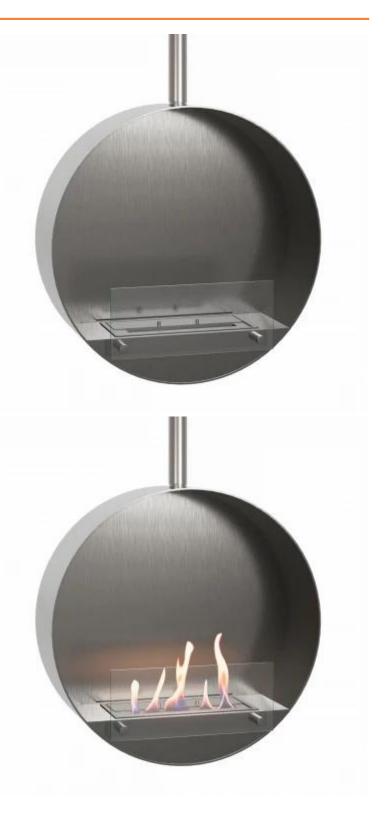

## **OTTAWA STEEL - 60 CM**

BIO-40-104

Round ceiling mounted bio ethanol fire with a diameter of 60 cm. Ceiling rod of 1 meter with possibility to buy extra length. Burn time up to 6 hours.

#### Burner

| Adjustable                          | Yes               |
|-------------------------------------|-------------------|
| Burn time                           | 6 hours           |
| Capacity                            | 1.5 Litres        |
| Control                             | Manual            |
| Flame length                        | 24 cm             |
| Flue/chimney                        | Not required      |
| Fuel                                | Bioethanol        |
| Heat output (max)                   | 2,2 kW            |
|                                     |                   |
| Minimum room size                   | 45 m <sup>3</sup> |
| Minimum room size<br>Remote control | 45 m <sup>3</sup> |
|                                     |                   |