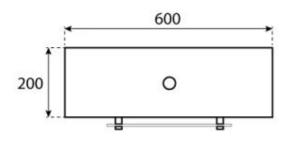

## **OTTAWA STEEL - 60 CM**

BIO-40-104

Round ceiling mounted bio ethanol fire with a diameter of 60 cm. Ceiling rod of 1 meter with possibility to buy extra length. Burn time up to 6 hours.

#### Size

| Depth        | 20 cm  |
|--------------|--------|
| Diameter     | 60 cm  |
| Height       | 160 cm |
| Length/Width | 60 cm  |