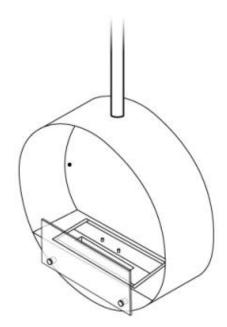

## **OTTAWA STEEL - 60 CM**

BIO-40-104

Round ceiling mounted bio ethanol fire with a diameter of 60 cm. Ceiling rod of 1 meter with possibility to buy extra length. Burn time up to 6 hours.

#### Appearance

| Colour        | Steel |
|---------------|-------|
| Glas included | Yes   |
| Materials     | Steel |
| Shape         | Round |