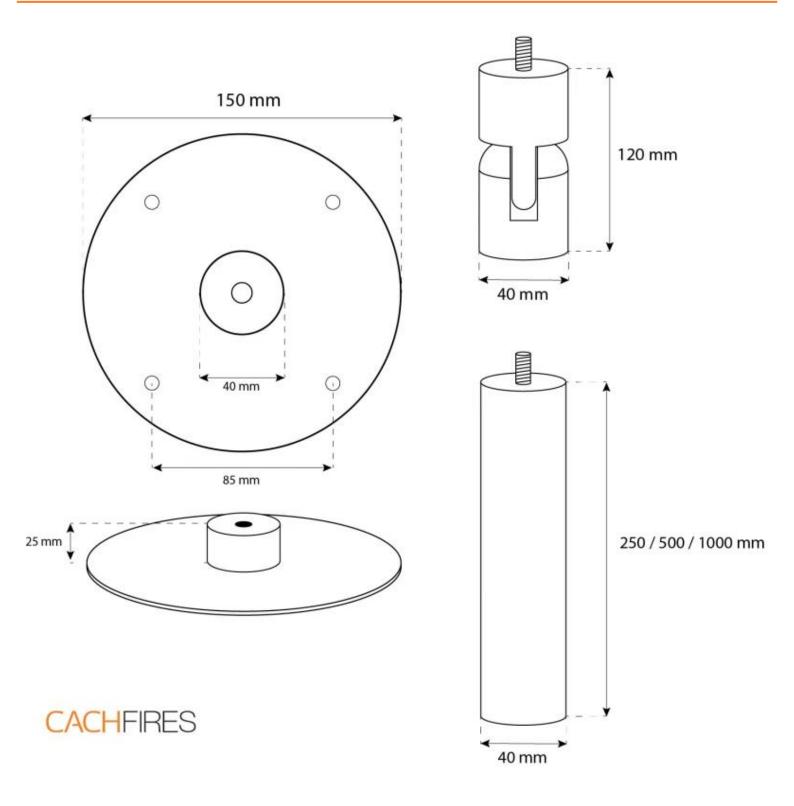

## **OTTAWA STEEL - 60 CM**

BIO-40-104

Round ceiling mounted bio ethanol fire with a diameter of 60 cm. Ceiling rod of 1 meter with possibility to buy extra length. Burn time up to 6 hours.

#### Size

| Depth        | 20 cm  |
|--------------|--------|
| Diameter     | 60 cm  |
| Height       | 160 cm |
| Length/Width | 60 cm  |