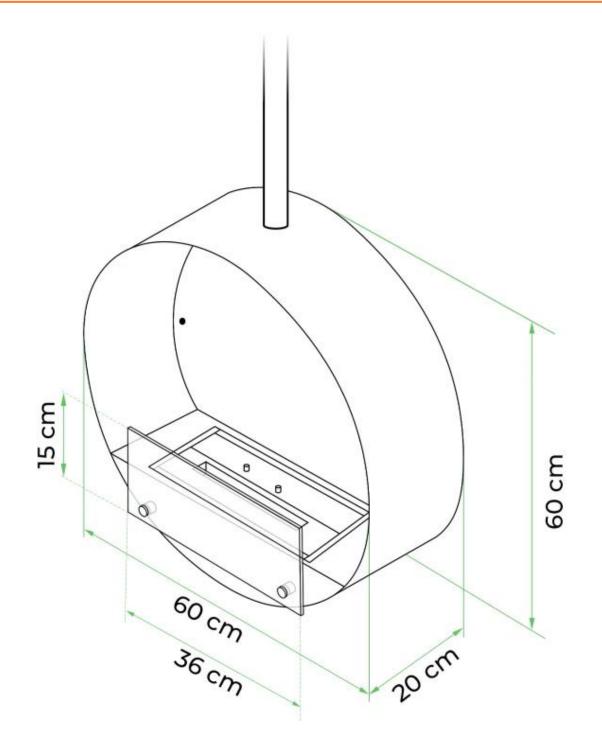

## **OTTAWA STEEL - 60 CM**

BIO-40-104

Round ceiling mounted bio ethanol fire with a diameter of 60 cm. Ceiling rod of 1 meter with possibility to buy extra length. Burn time up to 6 hours.

#### Size

| Depth        | 20 cm  |
|--------------|--------|
| Diameter     | 60 cm  |
| Height       | 160 cm |
| Length/Width | 60 cm  |