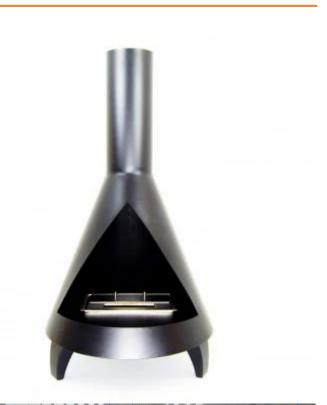

# **SALEM - STEEL BIO FIRE IN WOOD BURNER DESIGN**

BIO-20-262

Bioethanol wood burner style fireplace with a diameter of 44 cm and a height of 80 cm. The fireplace has a 1 lire burner which provides up to 4.5 hours burn time

#### Appearance

| Colour        | Black |
|---------------|-------|
| Glas included | No    |
| Materials     | Steel |