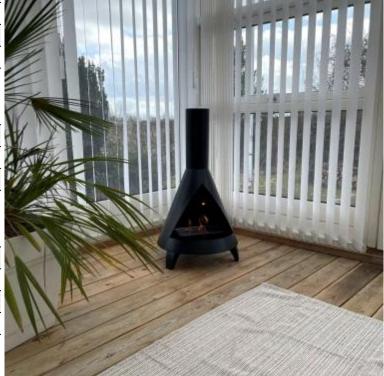

# **SALEM - STEEL BIO FIRE IN WOOD BURNER DESIGN**

BIO-20-262

Bioethanol wood burner style fireplace with a diameter of 44 cm and a height of 80 cm. The fireplace has a 1 lire burner which provides up to 4.5 hours burn time