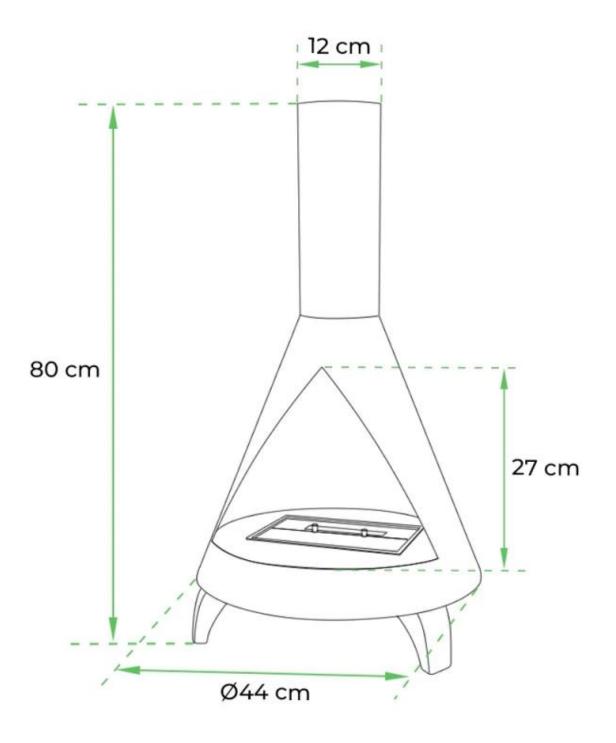

# **SALEM - STEEL BIO FIRE IN WOOD BURNER DESIGN**

BIO-20-262

Bioethanol wood burner style fireplace with a diameter of 44 cm and a height of 80 cm. The fireplace has a 1 lire burner which provides up to 4.5 hours burn time

| 5120     |       |
|----------|-------|
| Diameter | 44 cm |
| Height   | 80 cm |
| Weight   | 18 kg |