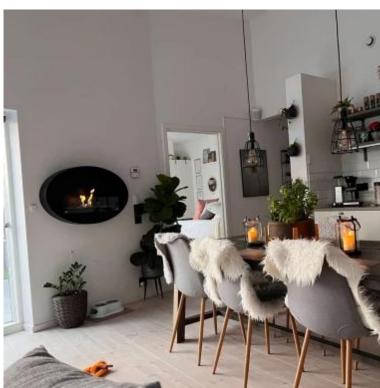

# **MARYLAND - OVAL WALL HANGING SLIM FIREPLACE**

BIO-10-056

Oval black wall-mounted fireplace in a slim and elegant design. This bio fireplace has a burner with a capacity of 3.5L, which provides up to 7.5 hours of burning time.