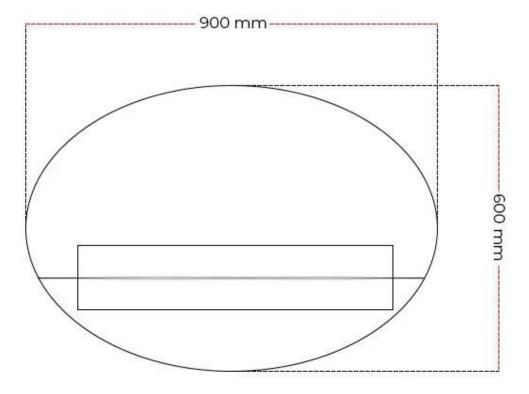

| Depth        | 13 cm |
|--------------|-------|
| Height       | 60 cm |
| Length/Width | 90 cm |
| Weight       | 19 kg |