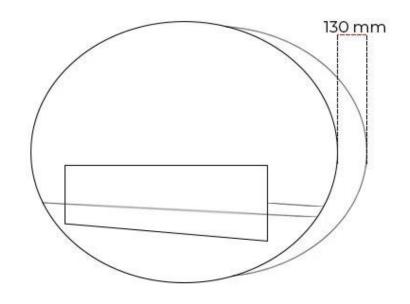

| Depth        | 13 cm |
|--------------|-------|
| Height       | 60 cm |
| Length/Width | 90 cm |
| Weight       | 19 kg |