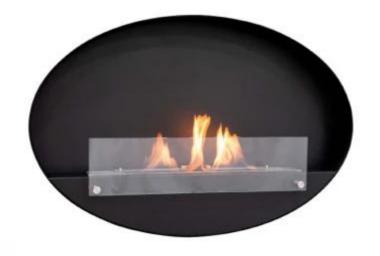

# **MARYLAND - OVAL WALL HANGING SLIM FIREPLACE**

BIO-10-056

Oval black wall-mounted fireplace in a slim and elegant design. This bio fireplace has a burner with a capacity of 3.5L, which provides up to 7.5 hours of burning time.

#### **Appearance**

| Colour        | Black |
|---------------|-------|
| Finish        | Matte |
| Glas included | Yes   |
| Materials     | Steel |
| Shape         | Oval  |