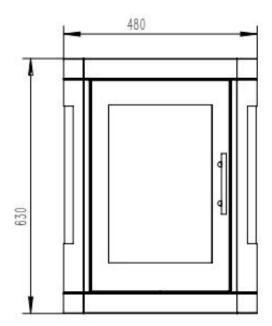

| Depth        | 28,6 cm |
|--------------|---------|
| Height       | 63 cm   |
| Length/Width | 48 cm   |
| Weight       | 25 kg   |