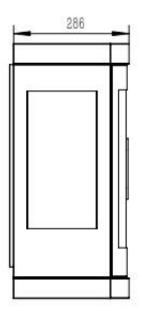

| Depth        | 28,6 cm |
|--------------|---------|
| Height       | 63 cm   |
| Length/Width | 48 cm   |
| Weight       | 25 kg   |