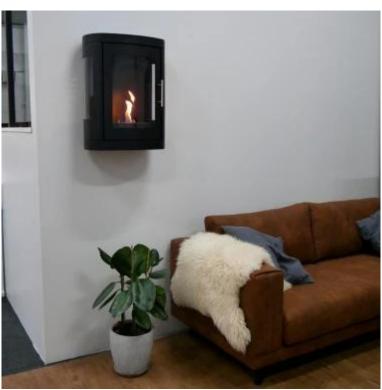

# **OREGON - WALL-MOUNTED BIOETHANOL STOVE**

BIO-10-060

Wall-mounted bioethanol fireplace that draws its design inspiration from the classic wood-burning fireplaces but doesn't require a chimney. Possible to see the flames from three sides.