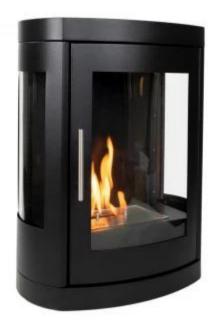

# **OREGON - WALL-MOUNTED BIOETHANOL STOVE**

BIO-10-060

Wall-mounted bioethanol fireplace that draws its design inspiration from the classic wood-burning fireplaces but doesn't require a chimney. Possible to see the flames from three sides.

#### **Appearance**

| Colour        | Black |
|---------------|-------|
| Glas included | Yes   |
| Materials     | Steel |

#### **Burner**

| Adjustable                  | Yes             |
|-----------------------------|-----------------|
| Burn time                   | 6 hours         |
| Burner type                 | 1 Litre Premium |
| Capacity                    | 1.2 Litres      |
| Control                     | Manual          |
| Flame length                | 13 cm           |
| Flue/chimney                | Not required    |
| Fuel                        | Bioethanol      |
| Heat output (max)           | 2 kW            |
| Minimum room size           | 40 m³           |
| Recommended air change rate | 1               |
| Remote control              | No              |
| Requires electricity        | No              |
| Usage                       | 0.2 L/h         |

| Depth        | 28,6 cm |
|--------------|---------|
| Height       | 63 cm   |
| Length/Width | 48 cm   |
| Weight       | 25 kg   |