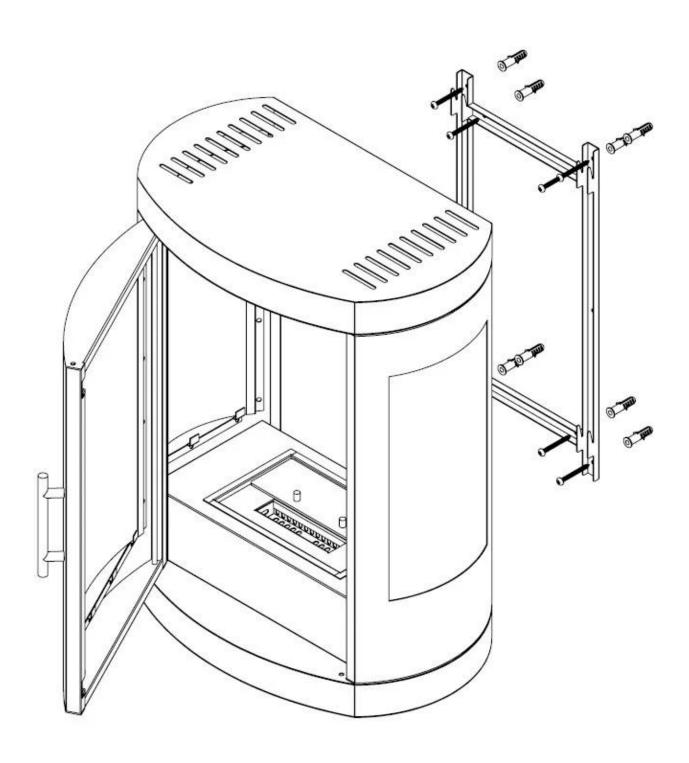

# **OREGON - WALL-MOUNTED BIOETHANOL STOVE**

BIO-10-060

Wall-mounted bioethanol fireplace that draws its design inspiration from the classic wood-burning fireplaces but doesn't require a chimney. Possible to see the flames from three sides.