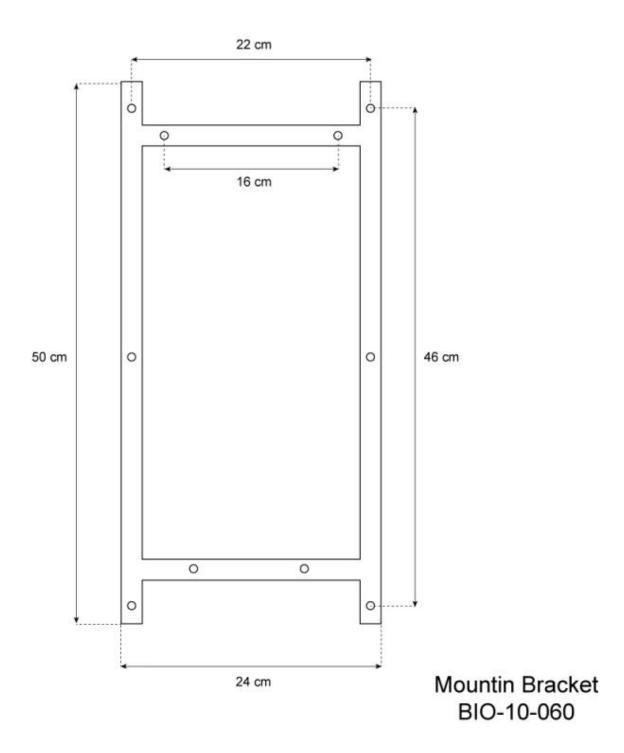

| Depth        | 28,6 cm |
|--------------|---------|
| Height       | 63 cm   |
| Length/Width | 48 cm   |
| Weight       | 25 kg   |