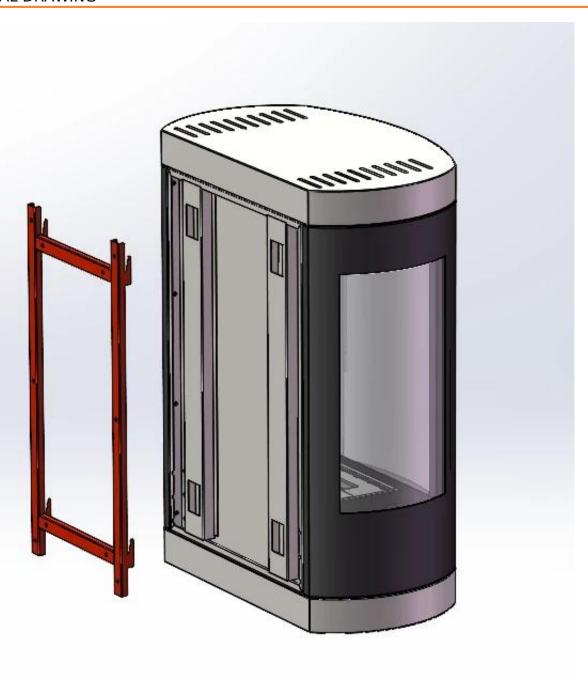

# **OREGON - WALL-MOUNTED BIOETHANOL STOVE**

BIO-10-060

Wall-mounted bioethanol fireplace that draws its design inspiration from the classic wood-burning fireplaces but doesn't require a chimney. Possible to see the flames from three sides.

#### **Appearance**

| Colour        | Black |
|---------------|-------|
| Glas included | Yes   |
| Materials     | Steel |

#### **Burner**

| Adjustable                  | Yes             |
|-----------------------------|-----------------|
| Burn time                   | 6 hours         |
| Burner type                 | 1 Litre Premium |
| Capacity                    | 1.2 Litres      |
| Control                     | Manual          |
| Flame length                | 13 cm           |
| Flue/chimney                | Not required    |
| Fuel                        | Bioethanol      |
| Heat output (max)           | 2 kW            |
| Minimum room size           | 40 m³           |
| Recommended air change rate | 1               |
| Remote control              | No              |
| Requires electricity        | No              |
| Usage                       | 0.2 L/h         |